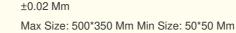

#### Machine main parameter

| Model                            | YT-101S                            |  |  |  |
|----------------------------------|------------------------------------|--|--|--|
| PCB size                         | Max size: 500*350 mm               |  |  |  |
|                                  | Min size: 50*50 mm                 |  |  |  |
| PCB thickness                    | 0.5-4.5 mm                         |  |  |  |
| PCB clamping                     | Cylinder clamping, track width     |  |  |  |
|                                  | adjustable                         |  |  |  |
| Software                         | R&D independently                  |  |  |  |
| Production management MES system | Customized (Option)                |  |  |  |
| Off-line programming             | Available                          |  |  |  |
|                                  | Head flight vision recognition     |  |  |  |
| Camera                           | component                          |  |  |  |
|                                  | Vision alignment + Mark correction |  |  |  |
| Repeat precision                 | ±0.02 mm                           |  |  |  |
| Mounting height                  | ≦15 mm                             |  |  |  |
| Optimal speed                    | 40000 CPH                          |  |  |  |
| Component range                  | Min 0201~40*40 mm packages and IC  |  |  |  |
|                                  | etc.                               |  |  |  |
| Position mode                    | Optical                            |  |  |  |
| No.of heads                      | 10 pcs                             |  |  |  |
| Feeding way                      | Intelligent double head feeder     |  |  |  |
|                                  |                                    |  |  |  |