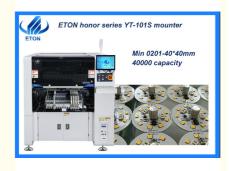

# LED lighting 0201 chip high precision easy operate SMT pick and place machine

## LED lighting 0201 chip high precision easy operate SMT pick and place machine

#### Machine main features

Adopt High speed multi modular head, apply to ultra small chip 0201~40\*40 mm large chip, wide component range; Brand new flight vision camera: Improve recognition performance, size up to 40\*40 mm, apply to BGA or CSP etc; Vacuum sensing device: Each placement head with independent detection function, which improves the stability of the equipment and the reliability of the product;

#### Machine main parameter

| Model                            | YT-101S                            |  |  |  |
|----------------------------------|------------------------------------|--|--|--|
| PCB size                         | Max size: 500*350 mm               |  |  |  |
|                                  | Min size: 50*50 mm                 |  |  |  |
| PCB thickness                    | 0.5-4.5 mm                         |  |  |  |
| PCB clamping                     | Cylinder clamping, track width     |  |  |  |
|                                  | adjustable                         |  |  |  |
| Software                         | R&D independently                  |  |  |  |
| Production management MES system | Customized (Option)                |  |  |  |
| Off-line programming             | Available                          |  |  |  |
|                                  | Head flight vision recognition     |  |  |  |
| Camera                           | component                          |  |  |  |
|                                  | Vision alignment + Mark correction |  |  |  |
| Repeat precision                 | ±0.02 mm                           |  |  |  |
| Mounting height                  | ≦15 mm                             |  |  |  |
| Optimal speed                    | 40000 CPH                          |  |  |  |
| Component range                  | Min 0201~40*40 mm packages and IC  |  |  |  |
|                                  | etc.                               |  |  |  |
| Position mode                    | Optical                            |  |  |  |
| No.of heads                      | 10 pcs                             |  |  |  |
| Feeding way                      | Intelligent double head feeder     |  |  |  |
|                                  |                                    |  |  |  |