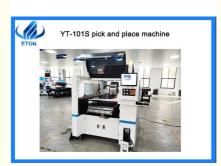

# **Product Specification**

- Warranty:
- Application:
- Condition:
- Mounting Speed:
- Feeders:
- Pcb Thickness:
- Positioning Accuracy:
- PCB Size:

| SMT Production Line |
|---------------------|
| Brand-new           |
| 40000 CPH           |
| 16 Pcs              |
| 0.5-4.5 Mm          |
|                     |

#### Machine main parameter

| Model                            | YT-101S                            |  |  |  |
|----------------------------------|------------------------------------|--|--|--|
| PCB size                         | Max size: 500*350 mm               |  |  |  |
|                                  | Min size: 50*50 mm                 |  |  |  |
| PCB thickness                    | 0.5-4.5 mm                         |  |  |  |
| PCB clamping                     | Cylinder clamping, track width     |  |  |  |
|                                  | adjustable                         |  |  |  |
| Software                         | R&D independently                  |  |  |  |
| Production management MES system | Customized (Option)                |  |  |  |
| Off-line programming             | Available                          |  |  |  |
|                                  | Head flight vision recognition     |  |  |  |
| Camera                           | component                          |  |  |  |
|                                  | Vision alignment + Mark correction |  |  |  |
| Repeat precision                 | ±0.02 mm                           |  |  |  |
| Mounting height                  | ≦15 mm                             |  |  |  |
| Optimal speed                    | 40000 CPH                          |  |  |  |
| Component range                  | Min 0201~40*40 mm packages and IC  |  |  |  |
|                                  | etc.                               |  |  |  |
| Position mode                    | Optical                            |  |  |  |
| No.of heads                      | 10 pcs                             |  |  |  |
| Feeding way                      | Intelligent double head feeder     |  |  |  |
|                                  |                                    |  |  |  |