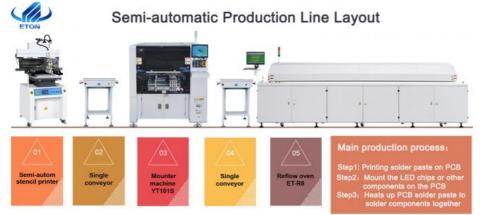

#### **SMT Line solution**

The SMT production line has two schemes: **semi-automatic and fully automatic line.** If you are just starting to do it, I suggest you do a semi-automatic production line, which **can effectively save your cost.** 

The equipment required for the semi-automatic production line includes:

Semi-automatic printing machine: the solder paste is printed on the PCB pad through the stencil;

Pick and place machine: mount the led chips or other components on the designated position on the PCB board;

Reflow oven: melting the solder paste to make it adhere to the mounting components;

**Conveyor:** inspect the placement and soldering quality, and also play a role in transferring PCB boards and buffering on the SMT production line