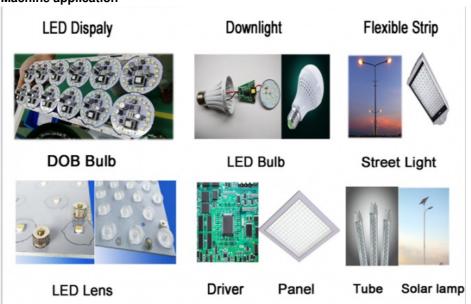

|
| Mounting height                  | ≦15 mm                                       |
| Position mode                    | Optical                                      |
| Optimal speed                    | 90000 CPH                                    |
| Component range                  | Min 0201~10 mm packages and IC etc.          |
| Position mode                    | Optical                                      |
| No.of heads                      | Double side:20 PCS                           |
|                                  | Single side:10 PCS                           |
| Feeding way                      | Intelligent double head feeder               |
| X,Y,Z Axis drive way             | High end magnetic linear motor + Servo motor |

## **Machine application**



### Our advantage

ETON is the pioneer of SMT machine field in China which have more than 11 years experiences. And owned CCC, SIRA, CE certificates with 9 invention patents, 112 practical patents, 12 software copyrights of intellectual property technologies.

Oversea market: The products exported to more than 30 countries and regions, including South Korea, India, Vietnam, Tunisia, Egypt, Turkey, Russia, Brazil etc.



#### **Our Exhibitions**

Participate in various exhibitions at home and abroad every year (except during the epidemic period)

Domestic exhibitions: Guangzhou Guangya Exhibition, Shanghai Munich Exhibition, Chongqing LED Light Exhibition, etc.

Foreign exhibitions: India Mumbai Exhibition, India Delhi Exhibition, Egypt Exhibition, Turkey Exhibition, Pakistan Exhibition,