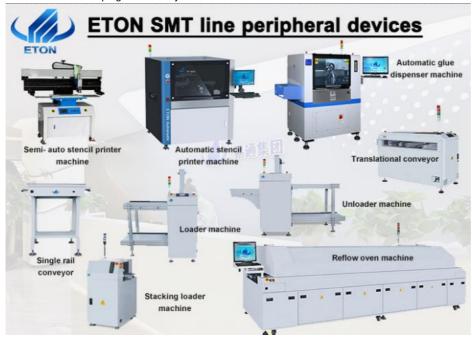

## Related machine

We can provide a whole SMT production line, led light production line:

- 1. Pick and place machine
- 2. Loader machine
- 3. Conveyor machine
- 4. Stencil printer machine
- 5. Reflow oven machine
- 6. Unloader machine
- 7. Solder paste mixer
- 8. Roll to roll led strip light assembly machine