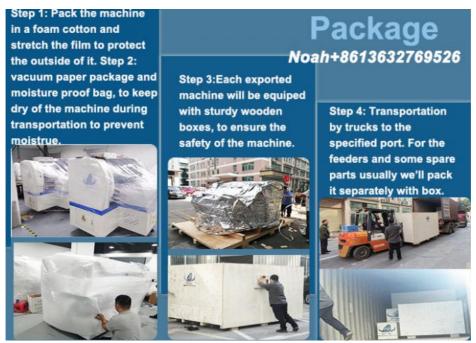

### **Packages**

- Step 1: Wrap with stretch film to prevent the equipment from.
- Step 2: Vacuum paper packaging and moisture-proof bag, so that the machine can be kept dry during transportation to prevent moisture.
- Step 3: Use straps and triangular wood to fix the machine to prevent damage to the machine during transportation.
- Step 4: Each exported machine will be equipped with sturdy export wooden boxes, to ensure that the delivered product is good.