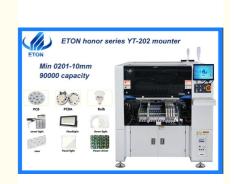

# Automatic MARK correction 500\*450 mm LED PCB ,making SMT machine

## Automatic MARK correction 500\*450 mm LED PCB ,making SMT machine

## **Product Specification**

• Mounting Speed: 90000 CPH

• Dimension: 2317\*1376\*1762 Mm

• Feeders: Double Side Docking Cart Slot 32PCS,tape

Reel Packages:64PCS(single Side Docking

Cart Slot 16PCS,tape Reel

Packages:32PCS),freely Switching Between

Docking Cart And IC Tray Feeder(IC Tray

Feeder:Option)

Pcb Thickness: 0.5-4.5 Mm
 Positioning Accuracy: ±0.02 Mm
 Warranty: 1 Year

Name: SMT Pick And Place Machine