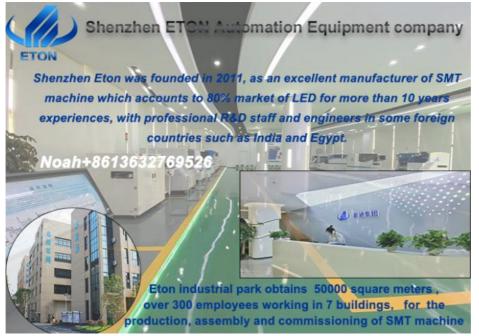

### Our advantage

ETON is the pioneer of SMT machine field in China which have more than 11 years experiences. And owned CCC, SIRA, CE certificates with 9 invention patents, 112 practical patents, 12 software copyrights of intellectual property technologies.

Oversea market: The products exported to more than 30 countries and regions, including South Korea, India, Vietnam, Tunisia, Egypt, Turkey, Russia, Brazil etc.