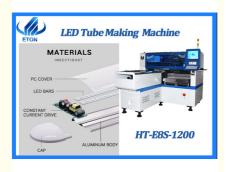

# LED tube making mounter machine 45000CPH SMT assembly machine for LED light

## **Product Specification**

- Warranty:
- Applicable Components:
- Condition:
- Mounting Speed:
- Name:
- Model:
- Local Service:

| New                    |
|------------------------|
| 45000 CPH              |
| Pick And Place Machine |
| HT-E8S-1200            |
| India, Egypt, Vietnam  |

#### **Machines Window**

In order to meet the rapid development of the lighting industry market demand, research and development a multi-functional placement machine HT-E8S. HT-E8S is a new model pick and place machine of Eton company. This machine designed for many kinds of PCB boards. Using newest high magnetic linear motor, so the speed and accuracy is better than normal multi-functional machines.