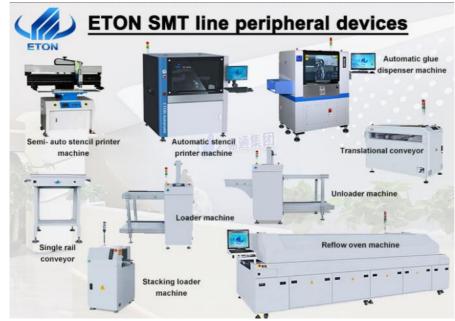

#### Related machine

ETON is a leading SMT high speed pick and place machine manufacturer in China, and we also provide whole line solution with peripheral devices as stencil printer, conveyor, glue dispenser, transitional and reflow oven etc.

#### **SMT line solution**

A whole semi automatic line which needs several devices for a whole semi production, as semi auto stencil printer machine, conveyor, pick and place machine and reflow oven etc.

The blowing is the function of each machine:

Semi auto stencil printer is aim of leaking solder paste or patching adhesive onto the solder pad of PCB to prepare for the welding of components;

Pick and place machine is to mount light beads or other surface mounted components at the designated position of PCB board

Reflow oven is to melt the solder paste to fix and bond the components and PCB board.

Conveyor is used for the connection between SMT production lines, as well as buffering, testing, testing PCB boards or manual plug-in of electronic components;