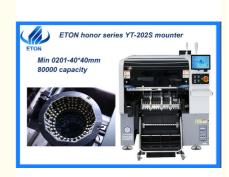

# Flexible Production Min 0201 - 40\*40mm LED Display Making Machine SMT Placement Mounter

# **Product Specification**

• Dimension: 2788\*1686\*1375mm

Pcb Thickness: 0.5-4.5 Mm
Positioning Accuracy: ±0.02 Mm
Warranty: 1 Year
Power Supply: 380AC 50HZ
Condition: Brand-new
Weight: 1700KG
Mounting Speed: 80000 CPH

## Flexible production Min 0201-40\*40mm LED display making SMT placement mounter

## **Description**

Adopt High speed multi modular head, apply to ultra small chip 0201~40\*40 mm large chip, wider component range; Brand new flight vision camera: Improve recognition performance, size up to 40\*40 mm, apply to BGA or CSP etc; Vacuum sensing device: Each placement head with independent detection function, which improves the stability of the equipment and the reliability of the product;