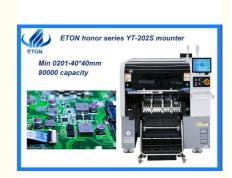

# Flexible Production Min 0201 - 40\*40mm LED Display Making Machine SMT Placement Mounter

# **Product Specification**

• Dimension: 2788\*1686\*1375mm

Pcb Thickness: 0.5-4.5 Mm
Positioning Accuracy: ±0.02 Mm
Warranty: 1 Year
Power Supply: 380AC 50HZ
Condition: Brand-new
Weight: 1700KG
Mounting Speed: 80000 CPH

## Flexible production Min 0201-40\*40mm LED display making SMT placement mounter

## **Description**

Adopt High speed multi modular head, apply to ultra small chip 0201~40\*40 mm large chip, wider component range; Brand new flight vision camera: Improve recognition performance, size up to 40\*40 mm, apply to BGA or CSP etc; Vacuum sensing device: Each placement head with independent detection function, which improves the stability of the equipment and the reliability of the product;