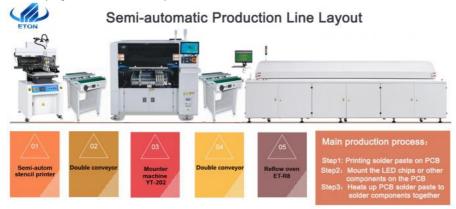

#### **SMT line solution**

A whole semi automatic line which needs several devices for a whole semi production, as semi auto stencil printer machine, conveyor, pick and place machine and reflow oven etc.

The blowing is the function of each machine:

Semi auto stencil printer is aim of leaking solder paste or patching adhesive onto the solder pad of PCB to prepare for the welding of components;

Pick and place machine is to mount light beads or other surface mounted components at the designated position of PCB board

Reflow oven is to melt the solder paste to fix and bond the components and PCB board.

Conveyor is used for the connection between SMT production lines, as well as buffering, testing, testing PCB boards or manual plug-in of electronic components;