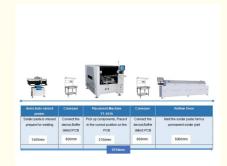

# LED Bulb making mounter min components 0201 with overseas service pick and place machine

#### **Machine features**

- 1. YT 101S is one of the newly launched YT series products from ETON.
- 1. High-speed Multi Modular Head (non replace modular head). Apply to 0201~40\*40mm tape reel package.
- 2. Improve recognition performance, size up to 40\*40mm, apply to BGA or CSP etc.
- 3. PCB Max size:500\*350mm.
- 4. 10 heads, the optimum speed reached 40000cph.
- 5. Feeding way: Intelligent double head feeder.