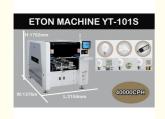

#### Machine parameter

| Model                     | YT101S                            |
|---------------------------|-----------------------------------|
| Dimension(L*W*<br>H)      | 2154*1376*1762mm                  |
| Weight                    | 1700kg                            |
| PCB length width          | Max size:500*350mm                |
| PCB thickness             | 0.5~4.5mm                         |
| Repeat precision          | ±0.02mm                           |
| Mounting height           | ≤20mm                             |
| No.of camera              | 2PCS                              |
|                           | Vision alignment, Mark correction |
| Components                | Min 0201~40*40MM Packages and IC  |
| range                     | etc                               |
| Rail                      | Rail 1 is fixed                   |
| Power consumption         | 380AC50HZ 4KW                     |
| Optimum<br>Mounting speed | 40000CPH                          |
| No. Of feeders station    | 16 PCS ,tape reel packages 32 PCS |
| No. Of head               | 10 PCS                            |
| Feeding way               | Intelligent double head feeder.   |