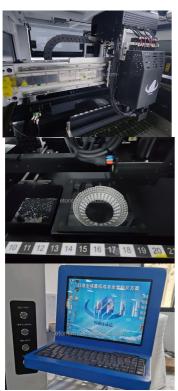

# **Main Parts**

YT101S pick and place machine spare parts: like motor, camera, software, heads,etc

The combination of high-end magnetic linear motor + servo motor ensures high efficiency and high stability of placement. The placement capacity is 25% higher than that of traditional models

The fixed flight recognition camera makes the mounting range wider: components with a size less than 40\*40mm and a height less than 15mm can be mounted. Quickly identify multiple heads at once

Semi-Automatic PET Bottle Blowing Machine Bottle Making Machine Bottle Moulding Machine PET Bottle Making Machine is suitable for producing PET plastic containers and bottles in all shapes.