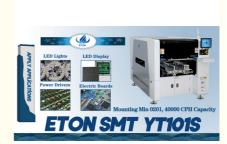

# More Images

ETON MACHINE YT-101S

for more products please visit us on smtmountingmachine.com

\* Can meet 0201 components

\* The maximum mounting height can be 40MM.

| Machine parameter         |                                   |  |
|---------------------------|-----------------------------------|--|
| Model                     | YT101S                            |  |
| Dimension(L*W*<br>H)      | 2154*1376*1762mm                  |  |
| Weight                    | 1700kg                            |  |
| PCB length width          | Max size:500*350mm                |  |
| PCB thickness             | 0.5~4.5mm                         |  |
| Repeat precision          | ±0.02mm                           |  |
| Mounting height           | ≤20mm                             |  |
| No.of camera              | 2PCS                              |  |
| NO.01 Camera              | Vision alignment, Mark correction |  |
| Components                | Min 0201~40*40MM Packages and IC  |  |
| range                     | etc                               |  |
| Rail                      | Rail 1 is fixed                   |  |
| Power<br>consumption      | 380AC50HZ 4KW                     |  |
| Optimum<br>Mounting speed | 40000CPH                          |  |
| No. Of feeders station    | 16 PCS ,tape reel packages 32 PCS |  |
| No. Of head               | 10 PCS                            |  |
| Feeding way               | Intelligent double head feeder.   |  |