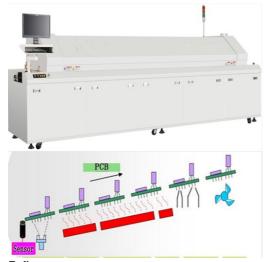

#### Reflow oven

Reflow oven is a machine for heating the PCB board in SMT line, usually there are 8 zones, 10 zones and 12 zones reflow oven. SMT line the most popular type is hot air reflow oven