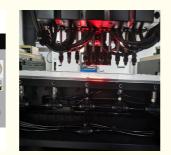

## Main Parts

YT101S pick and place machine spare parts: like motor, camera, software, heads,etc

The combination of high-end magnetic linear motor + servo motor ensures high efficiency and high stability of placement. The placement capacity is 25% higher than that of traditional models The fixed flight recognition camera makes the mounting range wider: components with a size less than 40\*40mm and a height less than 15mm can be mounted. Quickly identify multiple heads at once