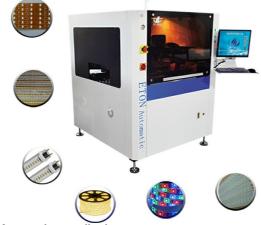

#### Automatic stencil printer

Modern solder paste printing machines are generally composed of plates, tin paste, embossing, and transmission boards. Its working principle is: firstly, the circuit board to be printed is fixed on the printing positioning table, and then the solder paste or the red glue is printed on the corresponding pad through the steel mesh by the left and right scrapers of the printing machine, and the PCB which is uniformly printed is passed through. The transfer station is input to the placement machine for automatic placement.