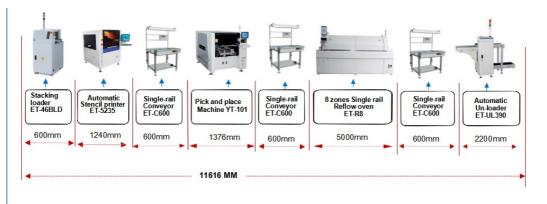

#### SMT Line

#### Automatic stencil printer

Modern solder paste printing machines are generally composed of plates, tin paste, embossing, and transmission boards. Its working principle is: firstly, the circuit board to be printed is fixed on the printing positioning table, and then the solder paste or the red glue is printed on the corresponding pad through the steel mesh by the left and right scrapers of the printing machine, and the PCB which is uniformly printed is passed through. The transfer station is input to the placement machine for automatic placement.

#### Reflow oven

Reflow oven is a machine for heating the PCB board in SMT line, usually there are 8 zones, 10 zones and 12 zones reflow oven. SMT line the most popular type is hot air reflow oven

#### Pick and place machine

SMT Pick and place machine used for mounting different kinds of component on PCB baord. The popular model for pick and place is universal one.Usually pick and place machine is the next machine of solder paste printer.