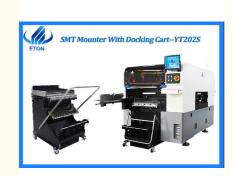

## 0201 0402 0603 LED Light Making Machine SMT Mounter With Docking Cart IC Tray Feeder

### LED Light Making Smt Mounter With docking cart, IC tray feeder LED Making Machine

#### Product description

YT202S SMT pick and place machine, The theoretical speed of YT202s is 80000 CPH, First of all, from the appearance of the machine, these two modules are roughly the same. The biggest difference is that yt202s has two mounting heads. When the machine works, they work for two different PCBs respectively. Two products can be produced at the same time. One side stops working and the other side continues working. They are controlled independently. Very intelligent. the main guide rail of yt202s is also a high-end magnetic linear motor, it has high accuracy.