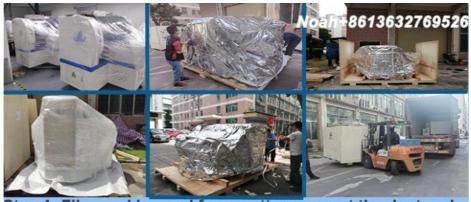

- Step 1: Wrap with stretch film to prevent the equipment from.
- Step 2: Vacuum paper packaging and moisture-proof bag, so that the machine can be kept dry during transportation to prevent moisture.
- Step 3: Use straps and triangular wood to fix the machine to prevent damage to the machine during transportation.
- Step 4: Each exported machine will be equipped with sturdy export wooden boxes, to ensure that the delivered product is good.

Step 1: Film packing and foam cotton prevent the dust and water to preotect the machine;

Step 2: Vacuum package and moisture proof bag, to keep dry of the machine during transportation;

Step 3: Equip with sturdy wooden box and transported by trucks to the specific port.