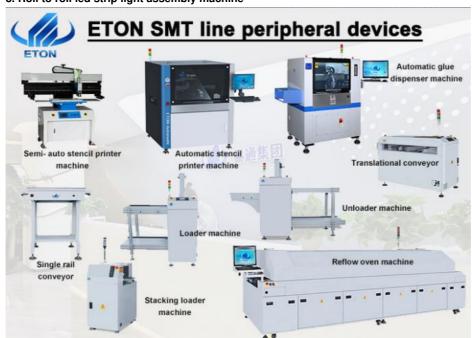

#### Related machine

- 1.Pick and place machine
- 2. Loader machine
- 3. Conveyor machine
- 4. Stencil printer machine
- 5. Reflow oven machine
- 6. Unloader machine
- 7. Solder paste mixer
- 8. Roll to roll led strip light assembly machine