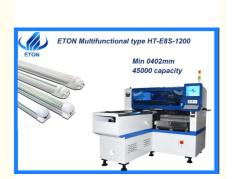

# SMT 28 Heads LED Lens PCB Assembly Machine 1700KG Pick Place Machine

## **Basic Information**

Place of Origin: ChinaBrand Name: ETON

Certification: CE,CCC,SIRAModel Number: HT-E8S-1200

• Minimum Order Quantity: 1 set

• Packaging Details: Packing in film package and foam cotton,

# **Product Specification**

• Warranty: 12 Months

Application: SMT Production Line

Power Supply: 380AC 50HZ
Condition: Brand-new
Weight: 1700KG
Mounting Speed: 45000 CPH

• Dimension: 2550\*1650\*1550mm

• Pcb Thickness: 0.5-5 Mm

#### **Description**

E8S-1200 a single module magnetic linear motor multifunctional pick and place machine, using group picking and separately placing, separately picking and separately placing mounting mode, with 45000 CPH capacity.