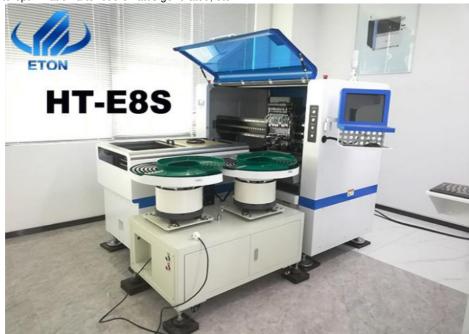

## **Basic Information**

Place of Origin: ChinaBrand Name: ETON

Certification: CE,CCC,SIRAModel Number: HT-E8S-1200

• Minimum Order Quantity: 1 set

• Packaging Details: Packing in film package and foam cotton,

# SMT 28 heads LED lens PCB assembly 1700KG pick and place machine

Electronic feeder feeding system.

Vision alignment flight identification, Mark correction.

Non- stop material re-loading function.

Auto-optimization after coordinates generated, etc.

| Model                  | HT-E8S-1200                                                                     |
|------------------------|---------------------------------------------------------------------------------|
| Dimension              | 2550mm*1650mm*1550mm                                                            |
| Total weight           | 1700kg                                                                          |
| PCB length width       | Max:1200*500mm<br>Min:100*100mm                                                 |
| PCB thickness          | 0.5-5mm                                                                         |
| PCB clamping           | Adjustable pressure pneumatic                                                   |
| Mounting mode          | Group picking and separately placing, Separately picking and separately placing |
| Mounting precision     | ±0.04mm                                                                         |
| Mounting speed         | 45000CPH                                                                        |
| No. of feeders station | 28PCS single module                                                             |
| No. of head            | 12 PCS single module                                                            |