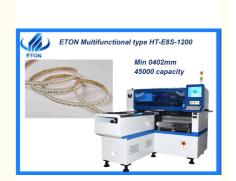

# Automatic 1m Flexible Strip PCB Assembly Machine 45000 Capacity SMT Placement Machine

#### **Product Specification**

Warranty: 1 YearApplicable Components: 0402Condition: New

Mounting Speed: 45000 CPH
Pcb Thickness: 0.5-5 Mm
Positioning Accuracy: ±0.04 Mm
Weight: 1700KG

Highlight: Flexible Strip PCB Assembly Machine,

1m Strip SMT Placement Machine, 45000 Capacity SMT Placement Machine

#### Description

Single module magnetic linear motor multifunctional pick and place machine.

Mounting components:LED chip, capacitors, resistors, lens, IC, shaped components, etc.

Component: Min. Size 0402, Max. Height 15mm.