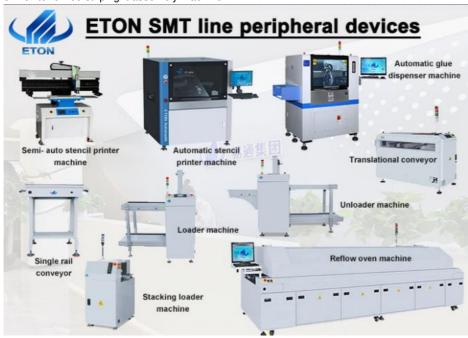

#### Related machine

We can provide a whole SMT production line, led light production line:

- 1. Pick and place machine
- 2. Loader machine
- 3. Conveyor machine
- 4. Stencil printer machine
- 5. Reflow oven machine
- 6. Unloader machine
- 7. Solder paste mixer
- 8. Roll to roll led strip light assembly machine