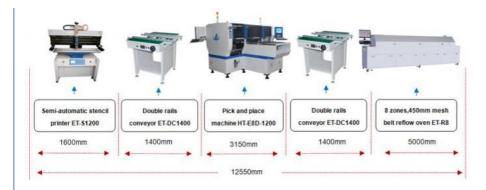

| 48pcs double modules                                    |
| system             |                                                         |
| no.of .head        | 24pcs double modules                                    |
| feeding way        | Electric feeder with double motor                       |
|                    |                                                         |

#### **Features**

Dual system, dual module multifuncational mounter. to produce two diffenrent products at the same time. Mouting speed can reach 90000CPH.

Use Electric feeder with double motor ensure quickly to pick and place components.

High precision, High-end magnetic linear motor + servo motor

Auto-optimization after coordnates generated, also ensure to high precision.



### **Production line**



### What is the company advantage?

- \* 10 years of SMT manufacturing and LED market experience;
- \* Industrial park: 5000 square meters, workshop: 45000 square meters;
- \* The assembly, powder spraying and sheet metal of the machine are all manufactured by ourselves;
- \* There is an independent R&D team with nearly 50 people;
- \* The company has more than 300 employees;
- \* With overseas offices and local full-time engineers, such as Egypt, India, etc.

# **FULL SMT LINE SOLUTION SUPPLIER-**



Q1: What is your machine actual speed?

A1: The actual speed is influenced by many factors, such as the number of the components, the kind of products, the time of send board, etc.

Q2: do you only provide smt pick and place machine?

A2: no, we can provide whole line solution if you want,