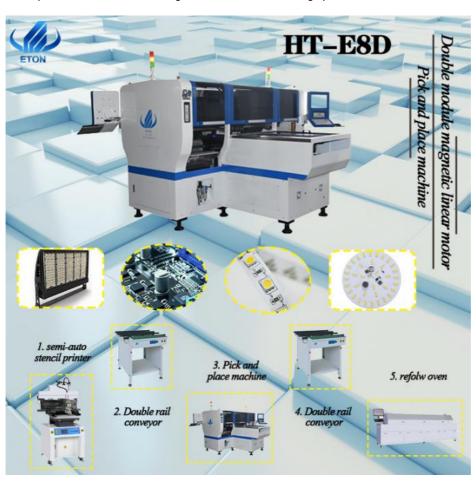

|
| no.of.feeders      | 48pcs double modules                                    |
| system             |                                                         |
| no.of .head        | 24pcs double modules                                    |
| feeding way        | Electric feeder with double motor                       |
|                    |                                                         |

#### **Features**

Dual system, dual module multifuncational mounter. to produce two diffenrent products at the same time. Mouting speed can reach 90000CPH.

Use Electric feeder with double motor ensure quickly to pick and place components.

High precision, High-end magnetic linear motor + servo motor

Auto-optimization after coordnates generated, also ensure to high precision.



### **Production line**



### What is the company advantage?

- \* 10 years of SMT manufacturing and LED market experience;
- \* Industrial park: 5000 square meters, workshop: 45000 square meters;
- \* The assembly, powder spraying and sheet metal of the machine are all manufactured by ourselves;
- \* There is an independent R&D team with nearly 50 people;
- \* The company has more than 300 employees;
- \* With overseas offices and local full-time engineers, such as Egypt, India, etc.

# **FULL SMT LINE SOLUTION SUPPLIER-**



Q1: What is your machine actual speed?

A1: The actual speed is influenced by many factors, such as the number of the components, the kind of products, the time of send board, etc.

Q2: do you only provide smt pick and place machine?

A2: no, we can provide whole