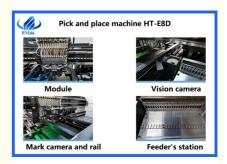

#### Description

E8D-1200 multifunctional pick and place machine taking the mounting mode of group picking and separately placing, separately picking and separately placing, with 24 PCS of head capacity reaches 90000 CPH.

#### **Exclusive Patented Technology:**

Electronic feeder feeding system.

Vision alignment flight identification, Mark correction.

Non- stop material re-loading function.

Auto-optimization after coordinates generated, etc.

#### Machine parameter

| Model                  | HT-E8D-1200                                                                     |
|------------------------|---------------------------------------------------------------------------------|
| Dimension              | 3150mm*2250mm*1650mm                                                            |
| Total weight           | 2500kg                                                                          |
| PCB length width       | Max:1200*300mm<br>Min:100*100mm                                                 |
| PCB thickness          | 0.5-5mm                                                                         |
| PCB clamping           | Adjustable pressure pneumatic                                                   |
| Mounting mode          | Group picking and separately placing, Separately picking and separately placing |
| Mounting precision     | ±0.04mm                                                                         |
| Mounting speed         | 90000CPH                                                                        |
| No. of feeders station | 48PCS single module                                                             |
| No. of head            | 24 PCS single module                                                            |