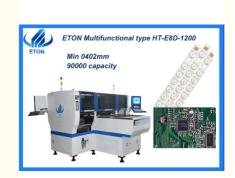

## Max height 15mm power driver making 90000 CPH SMT pick and place machine

#### Description

E8D-1200 multifunctional pick and place machine taking the mounting mode of group picking and separately placing, separately picking and separately placing, with 24 PCS of head capacity reaches 90000 CPH.

Dual system, dual module multifunctional mounter to produce two different products at the same time.

Mounting components:LED chip, capacitors, resistors, lens, IC, shaped components, etc.

Component: Min. Size 0402, Max. Height 15mm.

Application: Power driver, electric board, lens, DOB bulb, linear bulb, household appliance etc.