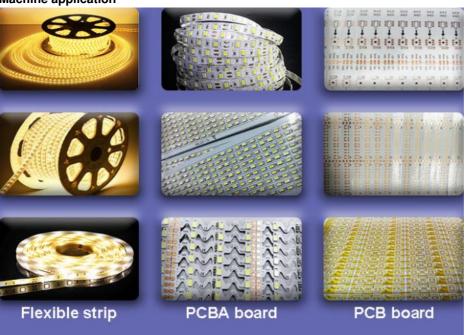

# **Machine application**

#### **Production description**

Dual arm magnetic linear high speed mounter for flexible strip(no wire), producing 4 types materials at the same time capacity reach 250000 CPH.

Producing 4 types of materials at the same time with high capacity, available for 5m, 50m or any length of flexible strip and Roll to Roll.