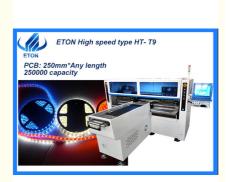

# SIRA, CE, CCC LED chip FPCB assembly 250K pick and place machine

#### **Production description**

Dual arm magnetic linear high speed mounter for flexible strip(no wire), producing 4 types materials at the same time capacity reach 250000 CPH.

Producing 4 types of materials at the same time with high capacity, available for 5m, 50m or any length of flexible strip and Roll to Roll.

#### **Machine parameter**

| Model                  | HT-T9                                                      |
|------------------------|------------------------------------------------------------|
| Dimension              | 3100*2250*1650mm                                           |
| Total weight           | 1700kg                                                     |
| PCB length width       | 250mm*any length                                           |
| PCB thickness          | 0.5-1.5mm                                                  |
| PCB clamping           | Vacuum adsorption, cylinder splint, adjustable track width |
| Mounting mode          | Group picking and group placing                            |
| Mounting precision     | ±0.02mm                                                    |
| Mounting speed         | 20-25W CPH                                                 |
| No. of feeders station | 68PCS                                                      |
| No. of head            | 68PCS                                                      |