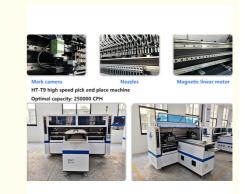

Dual arm four module, 17 nozzles for each mounting part, part A, part B can be mounted separately or synchronously. Calibration automatically, high precision, available for for RGB.

Exclusive patent technology: Group to pick and group to mount.

#### **Machine parameter**

| Model                  | HT-T9                                                      |
|------------------------|------------------------------------------------------------|
| Dimension              | 3100*2250*1650mm                                           |
| Total weight           | 1700kg                                                     |
| PCB length width       | 250mm*any length                                           |
| PCB thickness          | 0.5-1.5mm                                                  |
| PCB clamping           | Vacuum adsorption, cylinder splint, adjustable track width |
| Mounting mode          | Group picking and group placing                            |
| Mounting precision     | ±0.02mm                                                    |
| Mounting speed         | 20-25W CPH                                                 |
| No. of feeders station | 68PCS                                                      |
| No. of head            | 68PCS                                                      |