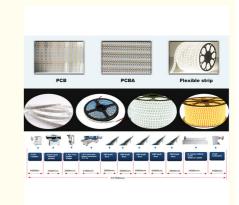

#### **Production description**

Dual arm magnetic linear high speed mounter for flexible strip(no wire), producing 4 types materials at the same time capacity reach 250000 CPH.

#### **Features**

Producing 4 types of materials at the same time with high capacity, available for 5m, 50m or any length of flexible strip and Roll to Roll.

Dual arm four module, 17 nozzles for each mounting part, part A, part B can be mounted separately or synchronously. Calibration automatically, high precision, available for for RGB.