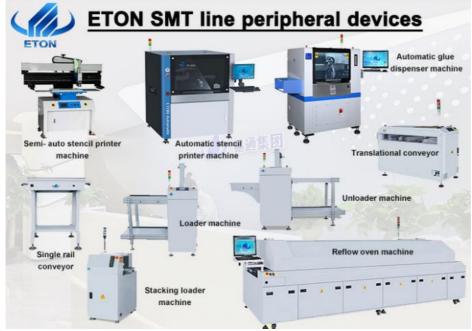

#### Related machine

ETON is a leading SMT high speed pick and place machine manufacturer in China, and we also provide whole line solution with peripheral devices as stencil printer, conveyor, glue dispenser, transitional and reflow oven etc.