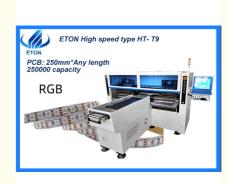

# 68 PCS Heads LED Flexible Strip Light Making Machine SMT PCB Assembly Machine

# **Product Specification**

• Warranty: 1 Year

• Power Supply: 380AC 50HZ

Product Name: Automatic SMT Pick And Place Machine

• Weight: 1700KG

Mounting Speed: 200000-250000 CPHDimension: 3100\*2300\*1550mm

Pcb Thickness: 0.5-1.5mm
Positioning Accuracy: ±0.02 Mm

# 68 PCS heads LED flexible strip light making SMT PCB assembly machine

#### **Production description**

Dual arm magnetic linear high speed mounter for flexible strip(no wire), producing 4 types materials at the same time capacity reach 250000 CPH.

#### Machine parameter

| Model                  | HT-T9                                                      |
|------------------------|------------------------------------------------------------|
| Dimension              | 3100*2250*1650mm                                           |
| Total weight           | 1700kg                                                     |
| PCB length width       | 250mm*any length                                           |
| PCB thickness          | 0.5-1.5mm                                                  |
| PCB clamping           | Vacuum adsorption, cylinder splint, adjustable track width |
| Mounting mode          | Group picking and group placing                            |
| Mounting precision     | ±0.02mm                                                    |
| Mounting speed         | 20-25W CPH                                                 |
| No. of feeders station | 68PCS                                                      |
| No. of head            | 68PCS                                                      |
| OMT I ! I I            |                                                            |