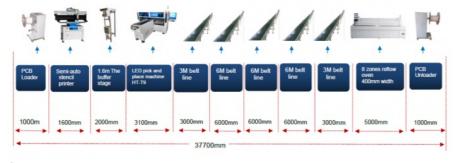

#### **SMT Line solution**

#### Related machine

ETON is a leading SMT high speed pick and place machine manufacturer in China, and we also provide whole line solution with peripheral devices as stencil printer, conveyor, glue dispenser, transitional and reflow oven etc.