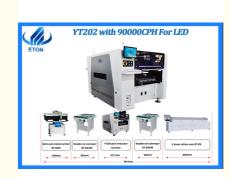

# Double Placement Head SMT Mounter Windows 7 System LED Mounting Machine

# **Product Specification**

• Warranty: 1 Year

• Applicable Components: 0201 Components

Condition: New
Weight: 1700kg
Mounting Speed: 90000 CPH
Type: Automatic
Feeders: 32PCS
Head: 20PCS

• Highlight: Windows 7 SMT Mounter,

0201 components LED Mounting Machine, Windows 7 LED Mounting Machine