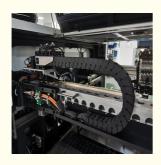

#### **Machine features**

Two gantry,10 spindles\*2 Gantry,total 20 spindles.

Flexible PCB handling capabilities, double rail, both gantry can mount the same large PCB at the same time, realizing flexible production.

Flexible wiring through modular placement heads and various production modes.