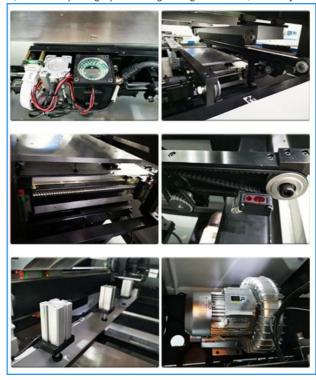

#### Machine's Feature

#### 1. PCB transport and clamping system

The PCB loading direction can be selected and combined freely.

Unique crafted internal gear conveyor belt to prevent jamming.

#### 2. Stencil positioning system

Arch bridge-shaped suspension hanging direct-connect scraper.

## 3. Scraper system

Cast aluminum scraper beam to ensure smoother running of scraper.

#### 4. Operation interface

Easy-to-learn and easy-to-use friendly operation interface

#### 5. Image and optical system

X,Y axis adopts high-precision grinding ball screw, driven by servo motors at both side.