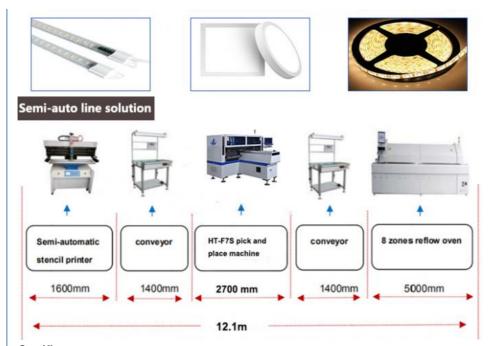

## **SMT Line solution**

The blowing is the function of each machine:

Semi auto stencil printer is aim of leaking solder paste or patching adhesive onto the solder pad of PCB to prepare for the welding of components;

Pick and place machine is to mount light beads or other surface mounted components at the designated position of PCB board.

Reflow oven is to melt the solder paste to fix and bond the components and PCB board.

Conveyor is used for the connection between SMT production lines, as well as buffering, testing, testing PCB boards or manual plug-in of electronic components;