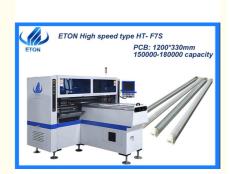

## High speed 150000-180000 CPH RGB 0.5m, 1m LED flexible strip SMT machine

#### Machine parameter

| Model                  | HT-F7S                            |
|------------------------|-----------------------------------|
| Dimension              | 2700*2300*1550mm                  |
| Total weight           | 1700kg                            |
| PCB length width       | Max: 1200*330mm<br>Min: 100*100mm |
| PCB thickness          | 0.5-5mm                           |
| PCB clamping           | Adjustable pressure pneumatic     |
| Mounting mode          | Group picking and group placing   |
| Mounting precision     | ±0.02mm                           |
| Mounting speed         | 150000-180000 CPH                 |
| No. of feeders station | 68 PCS                            |
| No. of head            | 34PCS                             |