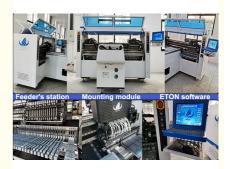

## Production description

Dual arm professional high-speed mounter, mounting 2-4 types of materials at the same time capacity reach 180000 CPH.

Dual arm four module, 17 nozzles for each mounting part, part A or part B can be mounted separately or synchronously. Calibration automatically, high precision, available for RGB.

Exclusive patent technology: Group picking and group mount placing.