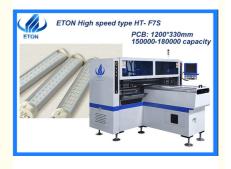

## Intelligent SKD Pick And Place Machine For 1200\*330mm LED Panel Lights

## **Product Specification**

- Mounting Speed:
- Dimension:
- Feeders:
- Pcb Thickness:
- Warranty:
- Application:
- Power Supply:
- Condition:
- Highlight:
- 150000-180000 CPH 2700\*2300\*1550mm 68 Pcs 0.5-5 Mm 1 Year SMD Production Line 380AC 50HZ

## Intelligent LED panel lights 1200\*330mm SKD pick and place machine

## Machine parameter

| Model                  | HT-F7S                          |
|------------------------|---------------------------------|
| Dimension              | 2700*2300*1550mm                |
| Total weight           | 1700kg                          |
| PCB length width       | Max: 1200*330mm                 |
|                        | Min: 100*100mm                  |
| PCB thickness          | 0.5-5mm                         |
| PCB clamping           | Adjustable pressure pneumatic   |
| Mounting mode          | Group picking and group placing |
| Mounting precision     | ±0.02mm                         |
| Mounting speed         | 150000-180000 CPH               |
| No. of feeders station | 68 PCS                          |
| No. of head            | 34PCS                           |
|                        |                                 |