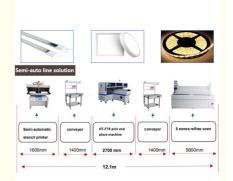

## **Related machine**

We can provide a whole SMT production line, led light production line:

- 1. Pick and place machine
- 2. Loader machine
- 3. Conveyor machine
- 4. Stencil printer machine
- 5. Reflow oven machine
- 6. Unloader machine
- 7. Solder paste mixer
- 8. Roll to roll led strip light assembly machine