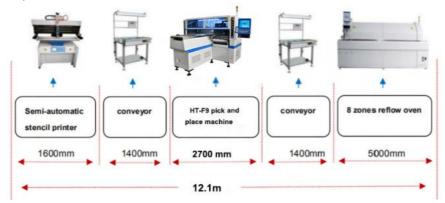

#### **SMT Line solution**

The equipment required for the semi-automatic production line includes:

Semi-automatic printing machine: the solder paste is printed on the PCB pad through the stencil;

Pick and place machine: mount the led chips or other components on the designated position on the PCB board;

Reflow oven: melting the solder paste to make it adhere to the mounting components;

Conveyor: inspect the placement and soldering quality, and also play a role in transferring PCB boards and buffering on the SMT production line