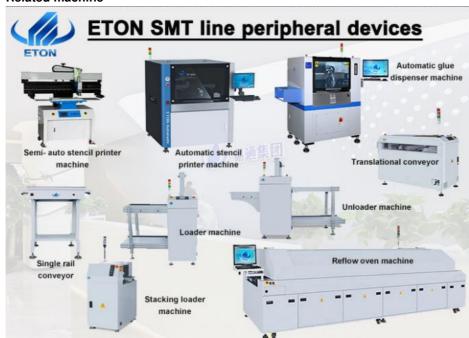

SMT production line



#### Our advantage

ETON is the pioneer of SMT machine field in China which have more than 11 years experiences. And owned CCC, SIRA, CE certificates with 9 invention patents, 112 practical patents, 12 software copyrights of intellectual property technologies. Oversea market: The products exported to more than 30 countries and regions, including South Korea, India, Vietnam, Tunisia, Egypt, Turkey, Russia, Brazil etc.



#### Certificates

As an experienced manufacturer in SMT machine, we obtained a number of intellectual property technologies, including 9

invention patents, 112 practical patents, 12 software copyrights, with our won R&D department for production and inspection. And also earned the oversea certificates as CE, CCC, SIRA, etc.



#### Related machine



## FAQ

- Q. Is the machine easy to operate?
- A. Yes, our machine is very intelligent and easy to operate, like the intelligent phone, also the software is made by our company, so we know how to make it more intelligent and operate friendly.
- Q. What is your actual speed of your products?
- A. For the actual speed of the machine which is constrained by many factors,

that related to the number of the components, the time to send PCB board

and receive the board that will have influence on the speed when in production, and is decide for the actual products and needs.

- Q. Can you accept CIF as the quoted price?
- A. We only accept EXW as the quoted price for it is convenient and lower cost for both sides.
- Q.What kind of machine you have?

A. We are the high speed SMT pick and place m