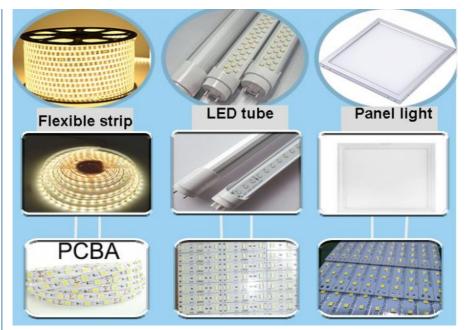

### **Description**

Apply to the 0.6m, 0.9m, 1.2m rigid PCB and 0.5m, 1m LED flexible strip, producing with 4 types materials at the same time with high capacity, available for board with any proportion of LED chip and resistor.

## **Machine application**

Apply to the 0.6m, 0.9m, 1.2m rigid PCB and 0.5m, 1m LED flexible strip, producing with 4 types materials at the same time with 250000 CPH capacity, available for board with any proportion of LED chip and resistor.