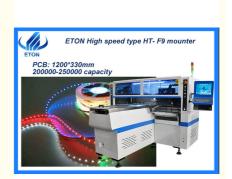

# 1m LED Tube SMT Pick Place Machine Super 200-250K Capacity SMT Shooter

# **Product Specification**

Warranty: 1 YearPower Supply: 380AC 50HZ

Condition: New

Product Name: Automatic SMT Mounting Shooter

• Weight: 1700KG

Mounting Speed: 200000-250000 CPH
 Dimension: 2700\*2300\*1550mm

## **Machine parameter**

| Model                  | HT-F9                             |
|------------------------|-----------------------------------|
| PCB length width       | Max: 1200*330mm<br>Min: 100*100mm |
| PCB thickness          | 0.5-5mm                           |
| PCB clamping           | Adjustable pressure pneumatic     |
| Mounting mode          | Group picking and group placing   |
| Mounting precision     | ±0.02mm                           |
| Mounting speed         | 200000-250000 CPH                 |
| No. of feeders station | 68 PCS                            |
| No. of head            | 68PCS                             |
|                        |                                   |