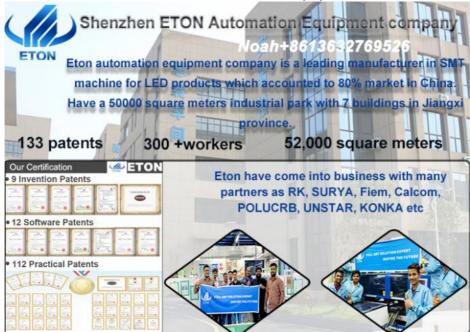

#### Certificates

trucks to the specific port.

As an experienced manufacturer in SMT machine, we obtained a number of intellectual property technologies, including 9 invention patents, 112 practical patents, 12 software copyrights, with our won R&D department for production and inspection. And also earned the oversea certificates as CE, CCC, SIRA, etc.

#### **FAQ**

Q.What is your merits of the machine to others production?

A. Initially, we have a strong R&D department for studying our productions, and our clients can enjoy free up-grade of the machine to get latest information about technology and equipment, besides, we have a 52000 square meters industrial park to serve the production, assembly, and commissioning of our machines.

Q. If I need a perfect line of the machine can you supply?

A. Yes, for the requirements of a whole line for production, we have professional equipment to make up for a perfect production line for your products, on account of we have a 50000 square meters of industrial park and excellent R&D staff, which can produce 50 sets of machine per month.