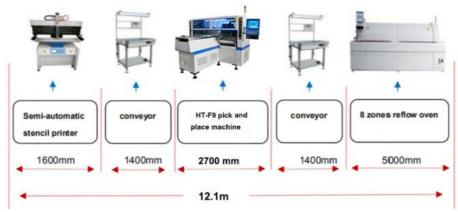

#### **SMT Line solution**

The SMT production line has two schemes: **semi-automatic and fully automatic line**. If you are just starting to do it, I suggest you do a semi-automatic production line, which **can effectively save your cost**.

#### Our advantage

We can provide SMT line solution for you!

Pick and place machine/reflow oven/stencil printer/pcb conveyor/SPI/AOI.etc

1.Light Factory for :led bulbs,DOB,lens,panel light,downlight,streetlight,tube,0.5m,1m strip light,etc. 2.Provide Overseas engineers for Free installation and free training.