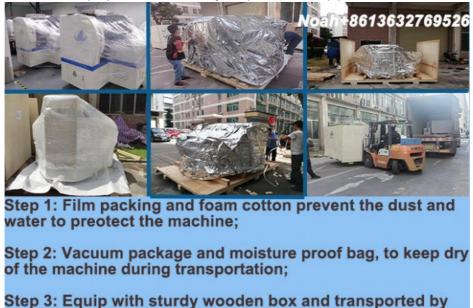

#### **Basic Information**

Place of Origin: ChinaBrand Name: ETON

• Certification: CE,CCC,SIRA

Model Number: HT-F9 Minimum Order Quantity: 1 set

Packaging Details: Packing in film package and foam cotton,

and covering vacuum bag within sturdy

wooden boxes.

Delivery Time: 30 daysPayment Terms: T/T

Supply Ability: 50 sets per month

#### **Packages**

As for the package of the machine, we put it in film packing and foam cotton, to prevent the dust and water of protecting the machine and keep dry of the machine during transportation, and equip with wooden boxes to transport to the specified port.