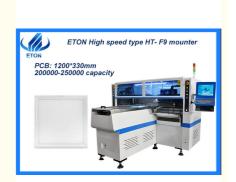

### **Product Specification**

Application: SMD Production Line

• Power Supply: 380AC 50HZ

Condition: NewWeight: 1700KG

Mounting Speed: 200000-250000 CPH
Dimension: 2700\*2300\*1550mm

Warranty: 1 YearPositioning Accuracy: ±0.02 Mm

#### Dual arm four module LED tube 1200mm\*330mm PCB making placement mounter

#### **Production description**

Apply to the 0.6m, 0.9m, 1.2m rigid PCB and 0.5m, 1m LED flexible strip, producing with 4 types materials at the same time with 250000 CPH capacity, available for board with any proportion of LED chip and resistor.