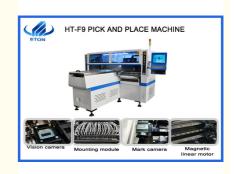

Dual arm four module, 17 nozzles for each mounting part, part A/B/C/D can be mounted separately or synchronously.

Calibration automatically, high precision, available for RGB.

Exclusive patent technology: Group to take and group to mount.

IPC9850 capacity: 200000-250000 CPH

| Model                  | HT-F9                             |
|------------------------|-----------------------------------|
| PCB length width       | Max: 1200*330mm<br>Min: 100*100mm |
| PCB thickness          | 0.5-5mm                           |
| PCB clamping           | Adjustable pressure pneumatic     |
| Mounting mode          | Group picking and group placing   |
| Mounting precision     | ±0.02mm                           |
| Mounting speed         | 200000-250000 CPH                 |
| No. of feeders station | 68 PCS                            |
| No. of head            | 68PCS                             |
|                        |                                   |