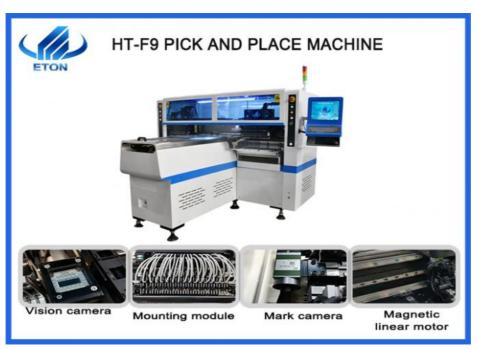

Dual arm four module, 17 nozzles for each mounting part, part A/B/C/D can be mounted separately or synchronously.

Calibration automatically, high precision, available for RGB.

Exclusive patent technology: Group to take and group to mount.

IPC9850 capacity: 200000-250000 CPH

| Model                  | HT-F9                             |
|------------------------|-----------------------------------|
| PCB length width       | Max: 1200*330mm<br>Min: 100*100mm |
| PCB thickness          | 0.5-5mm                           |
| PCB clamping           | Adjustable pressure pneumatic     |
| Mounting mode          | Group picking and group placing   |
| Mounting precision     | ±0.02mm                           |
| Mounting speed         | 200000-250000 CPH                 |
| No. of feeders station | 68 PCS                            |
| No. of head            | 68PCS                             |
|                        |                                   |