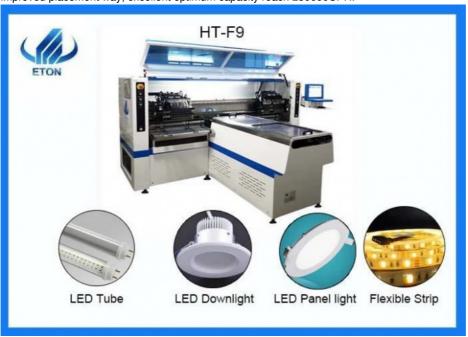

# LED SMT Pick Place Machine Dual Arm 4 Moudle Magnetic 68 Heads

### CCC LED bulbs high precision recognition 68 heads smt pick and place machine

## **Product application**

Suitable for mounting many kinds of products, such as LED tube, panel, down-light, Solar lamps, wall lamps, ceiling lamps, street lamps, table lamps and linear lamps. And Components: LED 3014/3020/3528/5050 and resistor, capacitors, bridge rectifiers.