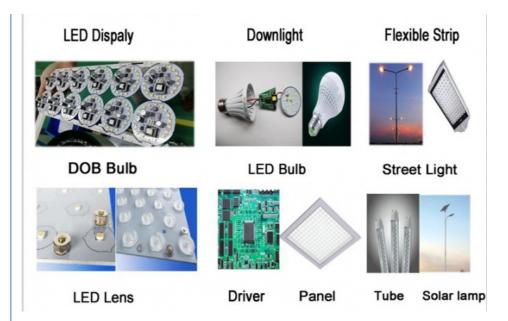

## **Product application**

Suitable for mounting many kinds of products, such as LED tube, panel, down-light, Solar lamps, wall lamps, ceiling lamps, street lamps, table lamps and linear lamps. And Components: LED 3014/3020/3528/5050 and resistor, capacitors, bridge rectifiers.