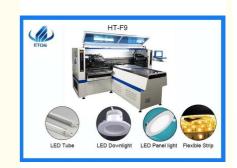

# LED SMT Pick Place Machine Dual Arm 4 Moudle Magnetic 68 Heads

### CCC LED bulbs high precision recognition 68 heads smt pick and place machine

## **Product application**

Suitable for mounting many kinds of products, such as LED tube, panel, down-light, Solar lamps, wall lamps, ceiling lamps, street lamps, table lamps and linear lamps. And Components: LED 3014/3020/3528/5050 and resistor, capacitors, bridge rectifiers.