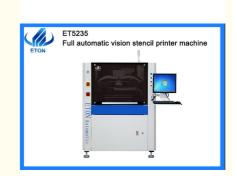

# Full Automatic Vision Stencil printer machine 2 independent direct

# **Product Specification**

Plate Type: Screen Printer

• Warranty: 1 Year

• Item: Solder Screen Printing Equipment

• Name: Solder Paste Printer

Pcb Thickness: 0.6~6mm
Condition: New
Usage: Tube Printer

Usage: Tube PrinterPrinting Accuracy: ±0.025mm