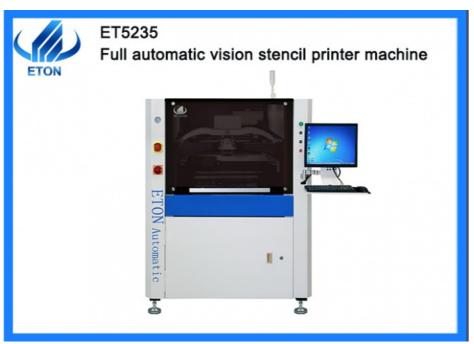

# Full Automatic Vision Stencil printer machine 2 independent direct

# **Product Specification**

Plate Type: Screen Printer

• Warranty: 1 Year

• Item: Solder Screen Printing Equipment

• Name: Solder Paste Printer

Pcb Thickness: 0.6~6mm
Condition: New
Usage: Tube Printer

Usage: Tube PrinterPrinting Accuracy: ±0.025mm