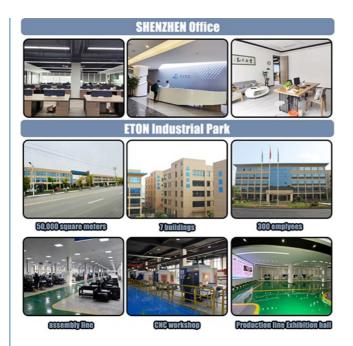

#### **Company Profile**

Shenzhen ETON Automation Equipment Co.,Ltd. was founded in 2011. It is a manufacturing and process solution provider focusing on R&D, production, sales and service of SMT high-speed pick and place machines and SMT peripheral automation equipment. The company has SMT high-speed pick and place machine division, precision solder paste stencil printer division, high-speed precision dispensing equipment division, and SMT peripheral automation equipment division.

#### **Company Advantage**

A leading manufacturer of automatic high - speed pick and place machine The largest high - tech LED light making machine manufacturer in China Obtained a number of intellectual property technologies , including 9 invention patents ,112 practical patents ,12 software copyrights FQA