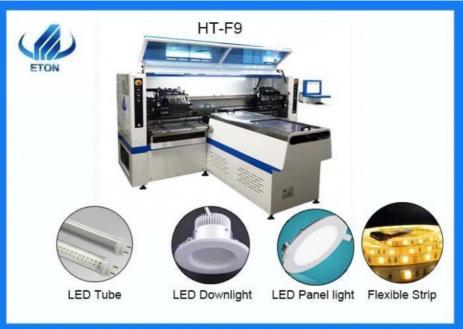

# 250000CPH LED Bulb Making Machine 68 Heads For Flexible Strips SMT Machine

250k CPH LED Bulb Making Machine, 68 Heads SMT Machine, Flexible Strips SMT Machine

#### **Products features**

Dual arm magnetic linear LED high-speed pick and place machine

Apply to the 0.6m,0.9m,1.2m rigid PCB and 0.5m,1m LED flexible strip.

Producing with 4 types materials at the same time with high capacity, available for board with any proportion of LED chip and resistor.

Dual arm four module, 17 nozzles for each mounting part, part A/B/C/D can be mounted separately synchronously. Calibration patent technology: group to take and group to mount.