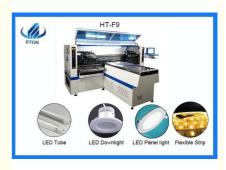

# 250000CPH LED Bulb Making Machine 68 Heads For Flexible Strips SMT Machine

250k CPH LED Bulb Making Machine, 68 Heads SMT Machine, Flexible Strips SMT Machine

#### **Products features**

Dual arm magnetic linear LED high-speed pick and place machine

Apply to the 0.6m,0.9m,1.2m rigid PCB and 0.5m,1m LED flexible strip.

Producing with 4 types materials at the same time with high capacity, available for board with any proportion of LED chip and resistor.

Dual arm four module, 17 nozzles for each mounting part, part A/B/C/D can be mounted separately synchronously. Calibration patent technology: group to take and group to mount.