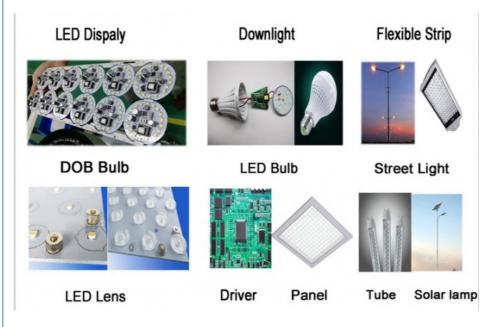

### Application

Apply to the electric board, LED flexible strip,power drive,tube,lens,etc. Component: Min. size 0402 Max. height 15mm. Application: Power drive,electric board,lens,DOB bulb,linear bulb,household appliance,etc.