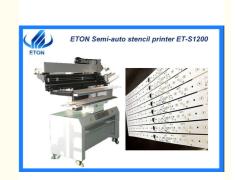

# Intelligent XYZ calibration adjustment 0.2-2.0 mm SMT printer

# **Product Specification**

Warranty: 1 Year
Model: ET-S1200
Power Supply: 380AC 50HZ

Application: SMT Production Line

Condition: NewWeight: 360kg

• Dimension: (L)1600 X(W)900 X(H)1650 Mm

• Speed: 0-100 Mm/sec

#### Specifications:

| - p                 |                                         |
|---------------------|-----------------------------------------|
| Model               | ET-S1200                                |
| PCB size            | 1200×300 mm                             |
| Plate Area          | 1250×320 mm                             |
| Stencil Frame Size  | 470×370 mm 1300×550 mm (L×W)            |
| Positioning way     | positioning pin                         |
| Scraper Speed       | 0-100 mm/sec                            |
| Power               | 220V single phase, 50/60 HZ             |
| Power Consumption   | 120 W                                   |
| PCB plate thickness | 0.2-2.0 mm                              |
| Plate Trimming      | Front/back +/- 10mm Right/Left +/- 10mm |
| Printing Precision  | +/- 0.05 mm                             |
| Air supply          | 5-7 KGF/cm2                             |
| Weight              | 360 kg                                  |
| Dimension           | (L)1600 x(W)900 x(H)1650 mm             |
|                     |                                         |