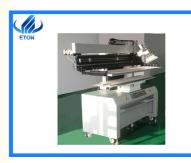

#### Description

The printing machine is a very important preparation for SMT production, preparing for subsequent mounting of components and reflow soldering. Function: to print the solder paste on the PCB board in preparation for soldering.

#### Features:

The governor motor drive scraper, combining precision linear guide, ensure the printing precision;

Printing scraper can rotate 45 degrees of fixed upwards, printing plate and scraper cleaning and replacement;

The scraper holder can adjust forward and backward, to select the suitable printing position;

Combined printing platen, has a fixed groove and positioning PIN, easy installation and adjustment, it is used for single and double panel printing;