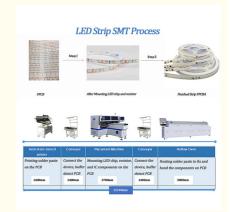

#### Application

- 1. Suitable for mounting many kinds of products, such as LED tube, panel, down-light, Solar lamps, wall lamps, ceiling lamps, street lamps, table lamps and linear lamps.
- 2.Can mount 0.6m, 0.9m, 1.2m hard light board, 0.5m, 1m soft light strip.
- 3. Components: LED 3014/3020/3528/5050 and resistor, capacitors, bridge rectifiers.

Flexible strip light, Rigid PCB

Flexible strip light, RGB, LED Tube

Street light, panel light, linear light, disply

It is suitable for mounting 0.5m, 1m, 1.2m hard light board or soft light strip, and can produce linear products such as lamp tube, panel light, display screen and so on.