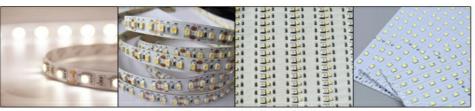

#### Application

- 1. Suitable for mounting many kinds of products, such as LED tube, panel, down-light, Solar lamps, wall lamps, ceiling lamps, street lamps, table lamps and linear lamps.
- 2.Can mount 0.6m, 0.9m, 1.2m hard light board, 0.5m, 1m soft light strip.
- 3. Components: LED 3014/3020/3528/5050 and resistor, capacitors, bridge rectifiers.

Flexible strip light, Rigid PCB

Flexible strip light, RGB, LED Tube

Street light, panel light, linear light, disply

It is suitable for mounting 0.5m, 1m, 1.2m hard light board or soft light strip, and can produce linear products such as lamp tube, panel light, display screen and so on.