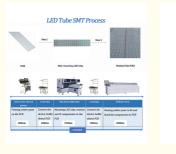

#### Application

- 1. Suitable for mounting many kinds of products, such as LED tube, panel, down-light, Solar lamps, wall lamps, ceiling lamps, street lamps, table lamps and linear lamps.
- 2.Can mount 0.6m, 0.9m, 1.2m hard light board, 0.5m, 1m soft light strip.
- 3. Components: LED 3014/3020/3528/5050 and resistor, capacitors, bridge rectifiers.

Flexible strip light, Rigid PCB

Flexible strip light, RGB, LED Tube

Street light, panel light, linear light, disply

It is suitable for mounting 0.5m, 1m, 1.2m hard light board or soft light strip, and can produce linear products such as lamp tube, panel light, display screen and so on.