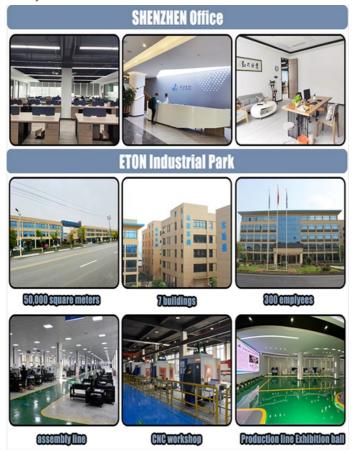

#### Our company

Shenzhen ETON Automation Equipment Co., Ltd. is a high-tech enterprise with the concept of building a national brand, providing "professional, efficient, and low-consumption" products, focusing on R&D, production and sales of LED automatic high-speed energy-saving placement machines.

With the development trend of greening and energy saving, the rapid development of the LED industry and the requirements for production technology, YITONG and the United States, Taiwan, Hong Kong and many technical personnel, after four years of joint research, successfully developed a fast, stable and perfect ETON LED automatic high-speed energy-saving placement machine series products, with its unique technology, strong production capacity advantages, and perfect after-sales service system, completely subvert the LED placement machine industry field, and solve the problem of low production capacity of long light boards and long light strips. High labor cost and other problems, and obtained a number of certificates and support issued.

While ETON has made great achievements in the LED field, it has also been committed to technological innovation and development in the SMT field, and has won wide recognition and good reputation in the market. Looking forward to the future, I believe that ETON will definitely achieve better results in the SMT field. To make greater contributions to the industry and society.