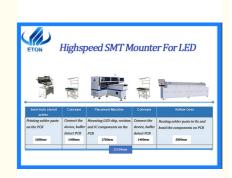

# Highspeed SMT mounting machine HT-F7S 180K for Strip light pick and place machine

#### Machine's Production

Pick and place machine professional for LED display,capacity reach 150000~180000CPH. The mounting head can be divided into two groups, 17 suction nozzles in each group. The number of mounting heads can be increased or decreased according to the needs of customers.

#### **Features**

Adjustable and fix PCB automatically by software. No need support plate for mounting LED display two module, 32 nozzles totally part A and part B can work separately or synchronously. Exclusive patent technology:group to take and group to mount.