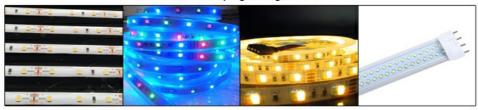

#### Application

- 1. Suitable for mounting many kinds of products, such as LED tube, panel, down-light, Solar lamps, wall lamps, ceiling lamps, street lamps, table lamps and linear lamps.
- 2.Can mount 0.6m, 0.9m, 1.2m hard light board, 0.5m, 1m soft light strip.
- 3. Components: LED 3014/3020/3528/5050 and resistor, capacitors, bridge rectifiers.

Flexible strip light, Rigid PCB

Flexible strip light, RGB, LED Tube

Street light, panel light, linear light, disply

It is suitable for mounting 0.5m, 1m, 1.2m hard light board or soft light strip, and can produce linear products such as lamp tube, panel light, display screen and so on.