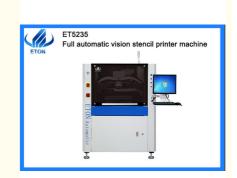

# Steel scraper and PV scraper full automatic vision stencil printer machine

# **Basic Information**

Place of Origin: ChinaBrand Name: ETON

• Certification: CCC, CE, SIRA

Model Number: ET5235Minimum Order Quantity: 1 set

• Packaging Details: vacuum package, wooden case

Delivery Time: 30 daysPayment Terms: T/T

# **Product Specification**

• Weight: 700KG

• Usage: Tube Printer

• Voltage: 220V 50/60Hz 100W

• Condition: New

• Plate Type: Screen Printer

Provided: Overseas

• Automatic Grade: Automatic

Dimensions(I\*w\*h): 1240(L)X1450(W)X1650(H)mm

• Warranty: 1 Year