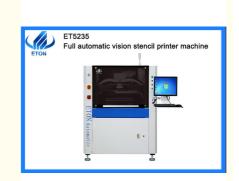

# CCC for SMT line two independent direct full automatic vision stencil printer machine

Name: Automatic SMT Stencil Printer