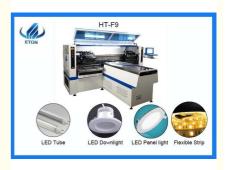

# 68 Heads Producing 4 Types Materials At The Same Time Capacity Reach 250000 CPH LED Mounting Machine

## **Products Description:**

- 1. Dual arm magnetic linear motor LED high-speed pick and place machine
- 2.PCB Length Width: max 1200\*330mm min 100\*100mm
- 3. No. of feeders station: 68PCS
- 4.No.of nozzles:68PCS
- 5. Mounting components: LED 3014/ 3020/ 3528/ 5050 and capacitor, resistor, bridge rectifiers,etc.

### Products features:

- 1. Dual arm magnetic linear LED high-speed pick and place machine
- 2. Apply to the 0.6m,0.9m,1.2m rigid PCB and 0.5m,1m LED flexible strip.
- 3. Producing with 4 types materials at the same time with high capacity, available for board with any proportion of LED chip and resistor.
- 4. Dual arm four module, 17 nozzles for each mounting part, part A/B/C/D can be mounted separately synchronously.
- 5. Calibration patent technology: group to take and group to mount.

#### **Technical parameter**

| Model                 | HT-F9                                                              |
|-----------------------|--------------------------------------------------------------------|
| Length                | 2700mm                                                             |
|                       |                                                                    |
| Width                 | 2300mm                                                             |
| Height                | 1550mm                                                             |
| Total Weight          | 1700kg                                                             |
| PCB size(L* W)        | Max:1200*300mm Min 100*100mm                                       |
| PCB Thickness         | 05-5mm                                                             |
| PCB Clamping          | Adjustable pressure pneumatic                                      |
| Mounting mode         | Group to take and group to mount                                   |
| System                | Windows7                                                           |
| Software              | R&D Independently                                                  |
| Display               | Touch screen monitor                                               |
| Input Device          | Keyboard, mouse                                                    |
| No.of camera          | 5sets(Digital camera)                                              |
| Components            | LED3014/3020/3528/5050,capacitors,resistors,bridge rectifiers etc. |
| No.of feeders station | 68PCS                                                              |
| No.of nozzles         | 68PCS                                                              |
| Conveyor transmission | Max Length:1200mm                                                  |
| Electrical control    | Independent research and development by ETON                       |
| X,Y,Z Axis drive way  | High-end magnetic linear motor +Servo motor                        |
| Feeding way           | Electric feeder with double motor                                  |