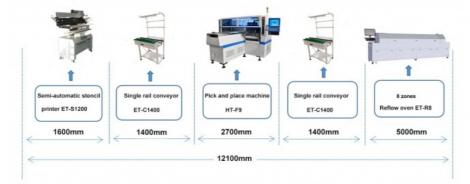

### LED SMT line

SMT line process: Solder paste printer - Singer conveyor - pick and place machine( HT-F9) - Singer Conveyor - Reflow oven machine.

The above machine and solution, ETON have solution for it. According to your actual situation.