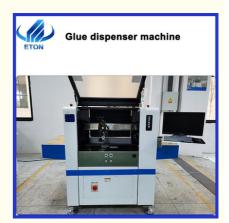

#### Description

The glue dispenser is also called the glue spreader, which specifically controls the fluid. The automatic machine that drips and coats the fluid on the surface of the product or the inside of the product can realize three-dimensional and four-dimensional path dispensing, precise positioning, precise control of glue, no drawing, no leakage, no glue. The glue dispenser is mainly used to accurately point, inject, apply and drop glue, paint and other liquids in the product process to the precise position of each product. It can be used to achieve dot, line, round or arc shape.

#### **Machine main features**

English interface option, easy to operate;

CCD positioning system, visual positioning compensation automatically, correct the deviation of PCB;

- Large size track, suitable for different size of PCB;
- Contactless high speed injection dispensing head, dispensing glue continuously with high efficiency;
- Intelligent dispensing head ensure good performance, high efficiency and lower wasting;
- Dispensing head constant temperature function, ensure the glue in liquid;