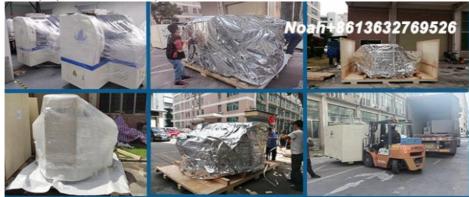

#### Packages

Our package step is follow the blowing: STEP 1: Film packaging to prevent the dust and water; STEP 2: Packing in a foam cotton stretch a film to protect the outside of the machine; STEP 3: Vacuum paper package and moisture proof bag, to keep dry during the transportation;

STEP 4: Equip with sturdy wooden boxes to ensure the safety of the machine, then transportation by trucks to the specified port.

Delivery: by sea, air, land transport.

Steep 1: Film packing and foam cotton prevent the dust and water to preotect the machine;

Steep 2: Vacuum package and moisture proof bag, to keep dry of the machine during transportation;

Steep 3: Equip with sturdy wooden box and transported by trucks to the specific port.