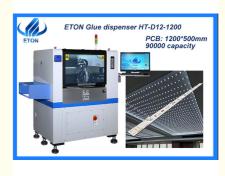

# Efficient CE SMT automatic 1200\*500mm LED lens glue dispenser

### Efficient CE SMT automatic 1200\*500mm LED lens glue dispenser

large capacity SSD industrial control system, high speed access ensures system response speed.

| Model               | HT-D12-1200     |
|---------------------|-----------------|
|                     | Length: 1800 mm |
| Dimension           | Width: 1050 mm  |
|                     | Height: 1550 mm |
| Total weight        | 800 KG          |
| Max PCB size        | 1200*500 mm     |
| Dispensing accuracy | 0.1 mm          |
| Dispensing speed    | 90000 CPH       |
| Dispensing height   | <15 mm          |
| Max running speed   | 1200 mm/sec     |
|                     |                 |