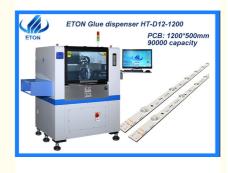

# Automatic 1200mm Max PCB smt 800kg glue dispenser machine

#### Machine main features

| Model                     | HT-D12-1200                       |
|---------------------------|-----------------------------------|
| Dimension<br>Total weight | Length: 1800 mm<br>Width: 1050 mm |
|                           | Height: 1550 mm                   |
| Total weight              | 800 KG                            |
| Max PCB size              | 1200*500 mm                       |
| Dispensing accuracy       | 0.1 mm                            |
| Dispensing speed          | 90000 CPH                         |
| Dispensing height         | <15 mm                            |
| Max running speed         | 1200 mm/sec                       |