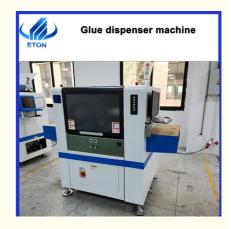

#### Description

The glue dispenser is also called the glue spreader, which specifically controls the fluid. The automatic machine that drips and coats the fluid on the surface of the product or the inside of the product can realize three-dimensional and four-dimensional path dispensing, precise positioning, precise control of glue, no drawing, no leakage, no glue. The glue dispenser is mainly used to accurately point, inject, apply and drop glue, paint and other liquids in the product process to the precise position of each product. It can be used to achieve dot, line, round or arc shape.

#### Machine main features

English interface option, easy to operate;

CCD positioning system, visual positioning compensation automatically, correct the deviation of PCB;

Large size track, suitable for different size of PCB;