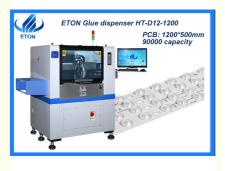

# SMT 90000 capacity LED products 1200\*500mm PCB glue dispenser machine

### SMT 90000 capacity LED products 1200\*500mm PCB glue dispenser machine

# Mode

| Model               | HT-D12-1200     |
|---------------------|-----------------|
| Dimension           | Length: 1800 mm |
|                     | Width: 1050 mm  |
|                     | Height: 1550 mm |
| Total weight        | 800 KG          |
| Max PCB size        | 1200*500 mm     |
| Dispensing accuracy | 0.1 mm          |
| Dispensing speed    | 90000 CPH       |
| Dispensing height   | <15 mm          |
| Max running speed   | 1200 mm/sec     |