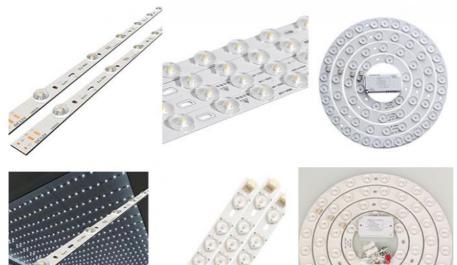

## Application

Our advantage We can provide SMT line solution for you!

Pick and place machine/reflow oven/stencil printer/pcb conveyor/SPI/AOI.etc 1.Light Factory for :led bulbs,DOB,lens,panel light,downlight,streetlight,tube,0.5m,1m strip light,etc. 2. Provide Overseas engineers for Free installation and free training. 3.TOP brand of China SMT machine manufacturer,500 employees for ETON

We can provide a whole SMT production line, led light production line: 1. Pick and place machine

2. Loader machine

- 3. Conveyor machine
- 4. Stencil printer machine
- 5. Reflow oven machine
- 6. Unloader machine
- 7. Solder paste mixer
- 8. Roll to roll led strip light assembly machine