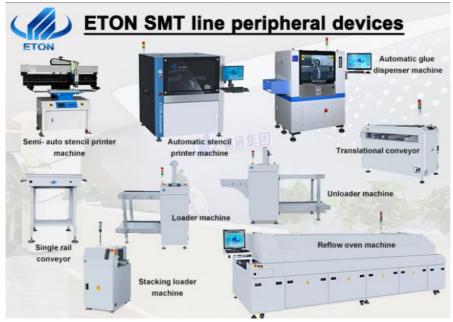

## Application

Our advantage We can provide SMT line solution for you!

Pick and place machine/reflow oven/stencil printer/pcb conveyor/SPI/AOI.etc 1.Light Factory for :led bulbs,DOB,lens,panel light,downlight,streetlight,tube,0.5m,1m strip light,etc. 2. Provide Overseas engineers for Free installation and free training. 3.TOP brand of China SMT machine manufacturer,500 employees for ETON

We can provide a whole SMT production line, led light production line: 1. Pick and place machine

2. Loader machine

- 3. Conveyor machine
- 4. Stencil printer machine
- 5. Reflow oven machine
- 6. Unloader machine
- 7. Solder paste mixer
- 8. Roll to roll led strip light assembly machine