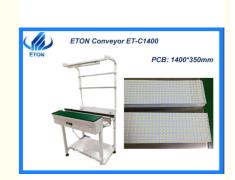

# Efficient SMT connect device 1400\*350mm for PCB conveyor

# **Product Specification**

Warranty: 1 YearCondition: New

Product Name: SMT Conveyor ET-C1400

Steel Frame Structure, Rail L=1400 Mm

Length:

• Width Adjustment Range: 50 350 Mm

Speed: Adjustable From 0.5 To 9 M/min
Transmission Direction: Single(left → Right Or Right → Left)

• Transmission Height: 920±20 Mm

#### **Specifications:**

| Model                               | ET-C1400                             |
|-------------------------------------|--------------------------------------|
| Steel frame structure, rail length  | L=1400 mm                            |
| Width adjustment range              | 50 350 mm                            |
| Max PCB size                        | 1400*350 mm                          |
| Transmission height                 | 920±20 mm                            |
| Transmission                        | 5MM flat belt conveyor               |
| Speed                               | Adjustable from 0.5 to 9 m/min       |
| Motor                               | One set of 40 W stepper motor        |
| Control                             | Industrial control panel             |
| Transmission Direction              | Single(left → right or right → left) |
| One section of control, two Sensors |                                      |