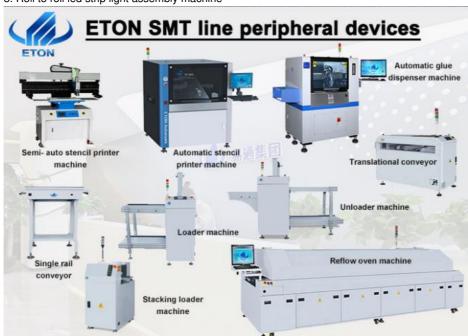

# Related machine

We can provide a whole SMT production line, led light production line:

- 1. Pick and place machine
- 2. Loader machine
- 3. Conveyor machine
- 4. Stencil printer machine
- 5. Reflow oven machine
- 6. Unloader machine
- 7. Solder paste mixer
- 8. Roll to roll led strip light assembly machine

#### Our advantage

We can provide SMT line solution for you!

Pick and place machine/reflow oven/stencil printer/pcb conveyor/SPI/AOI.etc

- 1.Light Factory for :led bulbs,DOB,lens,panel light,downlight,streetlight,tube,0.5m,1m strip light,etc.
- 2. Provide Overseas engineers for Free installation and free training.
- 3.TOP brand of China SMT machine manufacturer,500 employees for ET