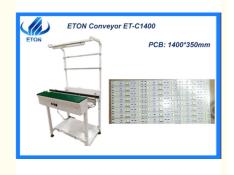

# 1400\*350MM Buffer detect PCB SMT CE, CCC, SIRA conveyor

## 1400\*350MM Buffer detect PCB SMT CE, CCC, SIRA conveyor

#### **Specifications:**

| Model                               | ET-C1400                                                     |
|-------------------------------------|--------------------------------------------------------------|
| Steel frame structure, rail length  | L=1400 mm                                                    |
| Width adjustment range              | 50 350 mm                                                    |
| Max PCB size                        | 1400*350 mm                                                  |
| Transmission height                 | 920±20 mm                                                    |
| Transmission                        | 5MM flat belt conveyor                                       |
| Speed                               | Adjustable from 0.5 to 9 m/min                               |
| Motor                               | One set of 40 W stepper motor                                |
| Control                             | Industrial control panel                                     |
| Transmission Direction              | Single(left $\rightarrow$ right or right $\rightarrow$ left) |
| One section of control, two Sensors |                                                              |

#### Description

The conveyor is used for connection between SMT production lines, and can also be used for PCB buffering, inspection, testing or manual insertion of electronic components.

Conveyor generally includes: a rack, two conveyor belts that rotate in parallel on the rack, the circuit board is placed on the two conveyor belts for transportation, and the existing conveyor belts are generally fixed on the rack, so that the two The width of the circuit boards conveyed on the conveyor belt is limited, so that it is not convenient to convey circuit boards of different sizes, so that the applicability of conveyor is low.