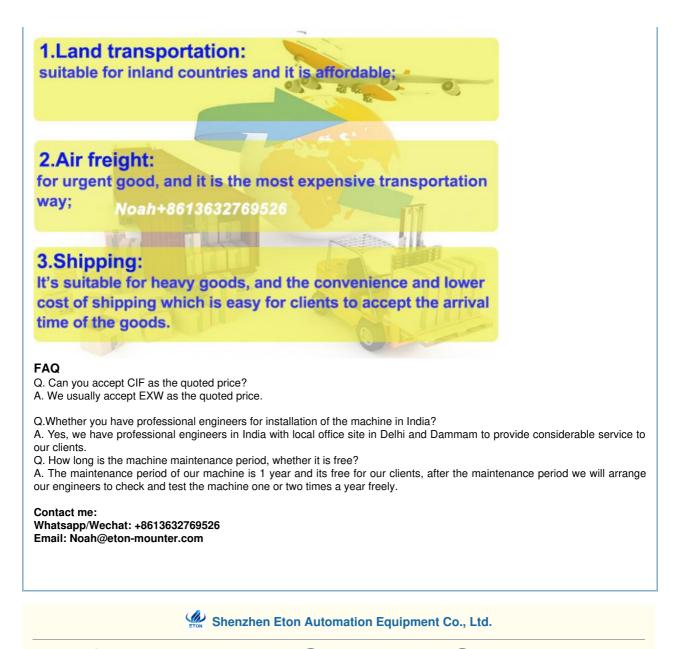

## **Shipping and Delivery**

Land transportation: suitable for inland countries and it is affordable;

Air freight: for urgent good, and it is the most expensive transportation way;

**Shipping:** It's suitable for heavy goods, and the convenience and lower cost of shipping which is easy for clients to accept the arrival time of the goods.