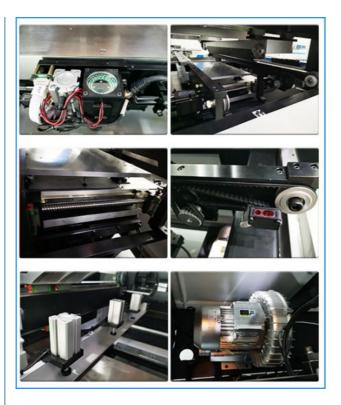

#### **Machine's Feature**

## 1. PCB transport and clamping system

The PCB loading direction can be selected and combined freely.

Unique crafted internal gear conveyor belt to prevent jamming.

#### 2. Stencil positioning system

Arch bridge-shaped suspension hanging direct-connect scraper.

#### 3. Scraper system

Cast aluminum scraper beam to ensure smoother running of scraper.

#### 4. Operation interface

Easy-to-learn and easy-to-use friendly operation interface

#### 5. Image and optical system

X,Y axis adopts high-precision grinding ball screw,driven by servo motors at both side.