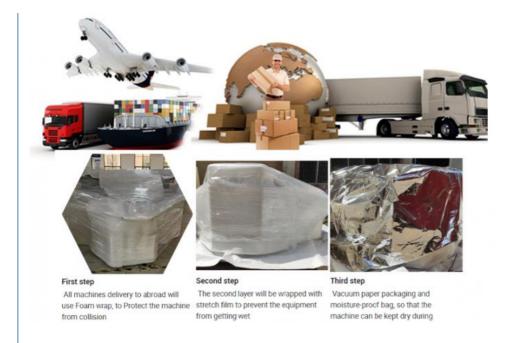

## **Packaging**

All machines are packed with vacuum and wooden packing like the one in the pictures.

Step 1. Film packaging

Prevent the machine from dust ,water,crash and shaking.

Step 2. Add foam+film packaging

Double safe protection, Prevent the machine from crash and shaking.

Step 3. Unique tin foil packaging

Add tin foil packing can prevent the film from scratch broken.

Step 4. customized Strong wood carton packing

The customized strong wood packing for ocean ship, The machines are fix oi in the wood carton, effectively prevent collision and shock