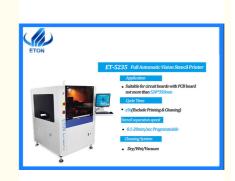

# Full Automatic Stencil Printer Rigid PCB printing machine for solder paste and red glue

# Full automatic stencil printer ET5235 for rigid PCB board in the LED production line