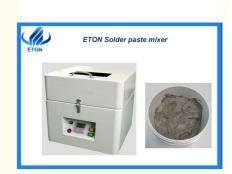

## 1000 Rpm Solder Paste Mixer Manual Speed Control For Screen Printing

## Using in screen printing Maximum speed can reach 1000 rpm solder paste mixer

#### The machine features:

Maximum speed can reach 1000 rpm

When stirring, it is necessary to de-ice the solder paste beforehand;

Do not have to open the container;

Power single phase 220v:

No gas problem:

Does not destroy the shape of tin powder:

Fixtures are suitable for all kinds of 500g packaging solder paste cans;

Mixing time can be set arbitrarily;

Has manual speed control function