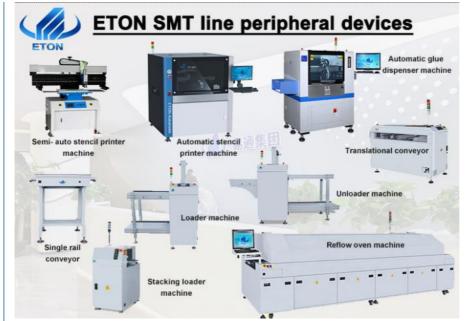

## Related machine

We can provide a whole SMT production line, led light production line:

- 1. Pick and place machine
- 2. Loader machine
- 3. Conveyor machine
- 4. Stencil printer machine
- 5. Reflow oven machine
- 6. Unloader machine
- 7. Solder paste mixer
- 8. Roll to roll led strip light assembly machine