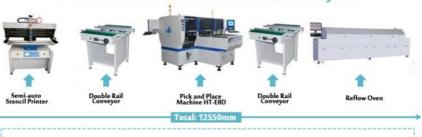

## Production line

The production line of HT-E8D-1200 is semi-automatic production line, including semi-automatic stencil printer, conveyor, pick and place machine, reflow oven.

# HT-E8D Semi-Automatic SMT Line Layout

- Stencil Printer: Printing solder paste on PCB;
- Double Conveyor: Connect the device, buffer detect PCB;
- Pick and Place Machine: Mounting the LED chips and components On PCB;
- Reflow oven: Heating solder paste, fix and soldering the components on PCB.