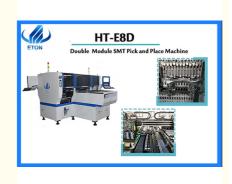

# **Product Specification**

Brand: ETONModel: HT-E8DCamera: 4 Sets

• Feeding Way: Electric Feeder With Double Motor

Heads: 24 PCS
 Feeder Station: 48 PCS
 PCB Size: 1200\*350mm
 Dimension: 3150\*2250\*1650mm

#### The main parameter

| Model                  | HT-E8D-1200                                                  |
|------------------------|--------------------------------------------------------------|
| Dimention              | 3150*2250*1650                                               |
| Total weight           | 2500kg                                                       |
| PCB length width       | Max:1200*300mm                                               |
|                        | Min:100*100mm                                                |
| PCB thickness          | 0.5-5mm                                                      |
| system                 | windows 7                                                    |
| software               | R&D independently                                            |
| No.of camera           | 4 sets                                                       |
|                        | vision for the flight identification, mark correction.       |
| Mounting speed         | 90000CPH                                                     |
| Components             | led chip, resistors, capacitors, IC, shaped components. etc. |
| transmission direction | Both direction(option)                                       |
| transmission mode      | Auto online drive                                            |
| electrical control     | Independent research and development by ETON                 |
| no.of.feeders system   | 48pcs double modules                                         |
| no.of .head            | 24pcs double modules                                         |
| feeding way            | Electric feeder with double motor                            |