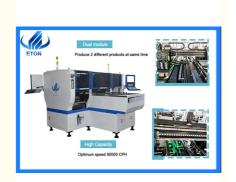

### Features

High Capacity:24 Heads, dual system dual module; Producing two different products at same timeOptimum speed 90000 CPH High Stability: with high end magnetic linear motor and servomotor, Production Stability.

## smd led chips mounting machine for kinds of led power driver and led light with 90K CPH