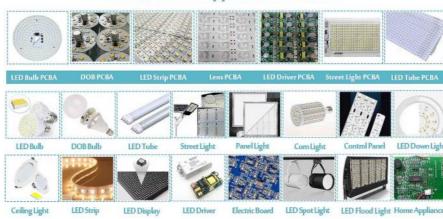

#### Application products

HT-E8D-1200 is a multi-functional and double module smt machine, which is apply to all kinds of led lights and electric board. Such as led bulbs, DOB bulbs, led strip light, led down light, led tube light, led spot light, led street light, led flood light, corn light, electric board, led power driver, home appliance etc.

# **HT-E8D Series Application Products**

FAQ
Q1: What is your machine actual speed?
A1: The actual speed is influenced by many factors, such as the number of the components, the kind of products, the time of send board, etc.