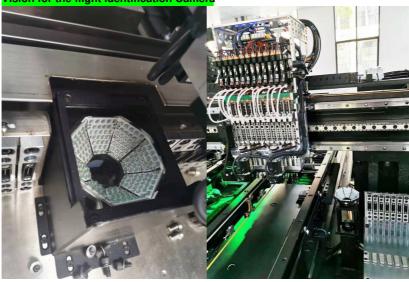

## Vision for the flight identification Camera

| HT-E8S |                       |                                               |
|--------|-----------------------|-----------------------------------------------|
| РСВ    | PCB length width      | Max:1200*300mm min:100*100mm                  |
|        | PCB thickness         | 0.5~5mm                                       |
| O.S.   | system                | Windows 7                                     |
|        | software              | R&D independently                             |
|        |                       | 2sets of imported camera                      |
|        | No.of camera          | Vision for the alignment identification, mark |
|        |                       | correction                                    |
|        | Mounting precision    | 0.02mm(repeat precision)                      |
|        | Mounting height       | <36mm                                         |
|        | Mounting speed        | 40000CPH                                      |
|        | Components space      | 0.2mm                                         |
|        | No.of feeders station | 30PCS                                         |
| Vision | No.of nozzles         | 8PCS                                          |
| system | Power                 | 380AC 50HZ                                    |