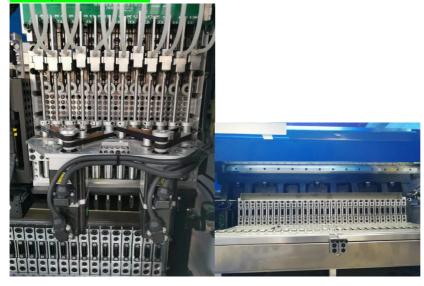

## 12 heads high speed highprecision multifunctional pick and place mahcine

E8S pick and place machine spare part

#### 12 heads.and 32 feeder station