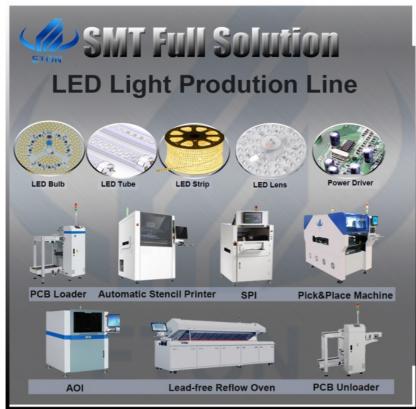

#### SMT Line solution

Automatic stencil printer machine with pick and place machine, loader, conveyor, unloader, reflow oven to be one automatic line. Automatic line save much labor cost compared with the semiautomatic line, also with higher printing precision could produce high quality electrical products. Here are the automatic SMT line solution layout: