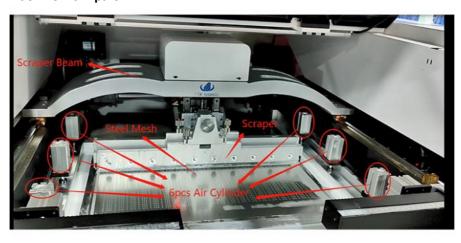

Adopt flexible side clamps and segmented supports to effectively clamp the PCB to ensure a fully balanced contact between the PCB and the steel mesh.

stencil positioning system

Arch bridge-shaped suspension hanging direct-contact scraper;

The size of steel mesh is universal, with goof and wide applicability;

Segmented fixed steel mesh frame.

Scraper system

Programmable suspension self-adjusting stepper motor drives print head;

Bilateral double-slider positioning type slide rail structure ensures the accuracy and smoothness of running before and after printing;

Slide rail type scraper system, improve operation stability and prolong time;

Embedded scale, never fall off.

Operation system

Easy to learn and easy to use friendly operation interface;

With good human-machine dialogue function;

# Machine main part