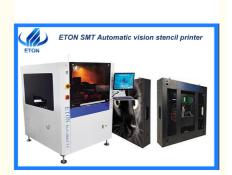

# Full automatic 520mm LED display PCB printing vision printer machine

# **Basic Information**

Place of Origin: ChinaBrand Name: ETON

Certification: CE,CCC,SIRA
 Model Number: ET-5235
 Minimum Order Quantity: 1 set

• Packaging Details: Packing in film package and foam cotton,

and covering vacuum bag within sturdy

wooden boxes.

Delivery Time: 30 daysPayment Terms: T/T

• Supply Ability: 50 sets per month



# **Product Specification**

Application: LED Lights, Electrical Products, Household

Appliance

Power Supply: 380AC 50HZ
Warranty: 1 Year
Name: ET-5235
Weight: 700Kg
Condition: New

• Dimension: 1240\*1450\*1350MM



#### **Product Description**

# Full automatic 520mm LED display PCB printing vision printer machine

#### **Machine main features**

PCB transport and clamping system

The PCB loading direction can be selected and combined freely;

Unique crafted internal gear conveyor belt to prevent jamming;

Programmable transport speed control makes PCB stop more precise;

Adopt flexible side clamps and segmented supports to effectively clamp the PCB to ensure a fully balanced contact between the PCB and the steel mesh.

stencil positioning system

Arch bridge-shaped suspension hanging