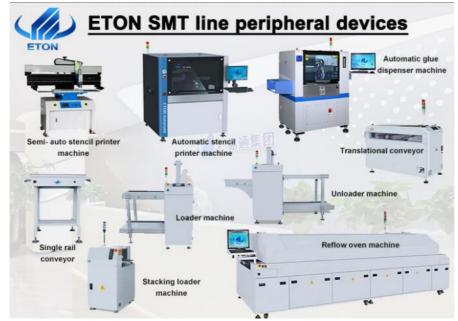

## Related machine

We can provide a whole SMT production line, led light production line:

- 1. Pick and place machine
- 2. Loader machine
- 3. Conveyor machine
- 4. Stencil printer machine
- 5. Reflow oven machine
- 6. Unloader machine
- 7. Solder paste mixer
- 8. Roll to roll led strip light assembly machine