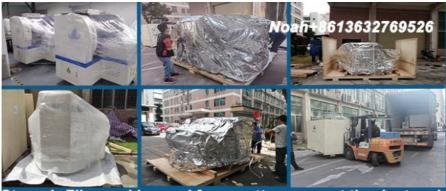

## **Packages**

- Step 1: Packing in film package to prevent dust and water to the machine
- Step 2: Packing in foam cotton to protect the outside of the machine
- Step 3: Packing in vacuum package to keep dry of the machine during transportation
- Step 4: Transportation by truck to specified port

Steep 1: Film packing and foam cotton prevent the dust and water to preotect the machine;

Steep 2: Vacuum package and moisture proof bag, to keep dry of the machine during transportation;

Steep 3: Equip with sturdy wooden box and transported by trucks to the specific port.