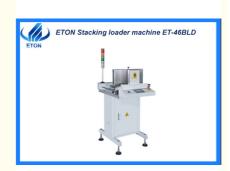

## **Product Specification**

Warranty: 1 YearName: ET-46BLD

Application: SMT Production Line

• Condition: New

Product Name: Stacking Loader

• Weight: 200Kg

• Dimension: L600\*W650\*H1200 Mm

• Process Height: 900 ± 20 Mm

## LED lighting, new energy smt production line PCB stacking machine

### **Description**

| Model             | ET-46BLD                |
|-------------------|-------------------------|
| Dimension         | L600*W650*H1200 mm      |
| Board Size        | 50*50-530*460 mm        |
| Board loading     | Approx 10 sec           |
| Process height    | 900 ± 20 mm             |
| Flow direction    | L→R or R→L              |
| Board thickness   | Min 0.6mm               |
| Step distance     | 20 mm or Customized     |
| Board capacity    | Customized              |
| Weight            | 200kg                   |
| Power requirement | 400pcs                  |
| Air requirement   | 0.4-0.6 Mpa;Max 30L/min |