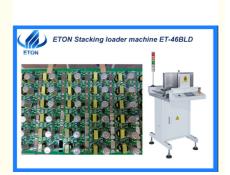

## **Product Specification**

Warranty: 1 YearName: ET-46BLD

Application: SMT Production Line

• Condition: New

Product Name: Stacking Loader

• Weight: 200Kg

• Dimension: L600\*W650\*H1200 Mm

• Process Height: 900 ± 20 Mm

## LED lighting, new energy smt production line PCB stacking machine

### **Description**

| Model             | ET-46BLD                |
|-------------------|-------------------------|
| Dimension         | L600*W650*H1200 mm      |
| Board Size        | 50*50-530*460 mm        |
| Board loading     | Approx 10 sec           |
| Process height    | 900 ± 20 mm             |
| Flow direction    | L→R or R→L              |
| Board thickness   | Min 0.6mm               |
| Step distance     | 20 mm or Customized     |
| Board capacity    | Customized              |
| Weight            | 200kg                   |
| Power requirement | 400pcs                  |
| Air requirement   | 0.4-0.6 Mpa;Max 30L/min |