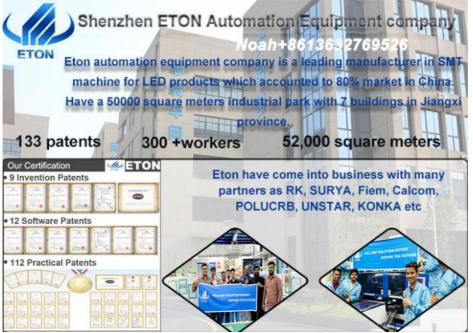

#### Standard SMEMA Our advantage

ETON is the pioneer of SMT machine field in China which have more than 11 years experiences. And owned CCC, SIRA, CE certificates with 9 invention patents, 112 practical patents, 12 software copyrights of intellectual property technologies. Oversea market:The products exported to more than 30 countries and regions, including South Korea, India, Vietnam, Tunisia, Egypt,Turkey, Russia, Brazil etc.

# Market

As for the 11 years trade with more than 30 countries with our SMT high speed pick and place machine, we have come into business with many partners: