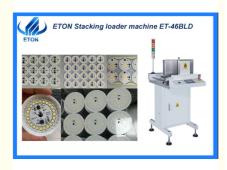

# Customized 530\*460 mm PCB SMT production stacking loader equipment

# Specification:

| Model             | ET-46BLD                                      |
|-------------------|-----------------------------------------------|
| Dimension         | L600*W650*H1200 mm                            |
| Board Size        | 50*50-530*460 mm                              |
| Board loading     | Approx 10 sec                                 |
| Process height    | 900 ± 20 mm                                   |
| Flow direction    | $L \rightarrow R \text{ or } R \rightarrow L$ |
| Board thickness   | Min 0.6mm                                     |
| Step distance     | 20 mm or Customized                           |
| Board capacity    | Customized                                    |
| Weight            | 200kg                                         |
| Power requirement | 400pcs                                        |
| Air requirement   | 0.4-0.6 Mpa;Max 30L/min                       |
|                   |                                               |