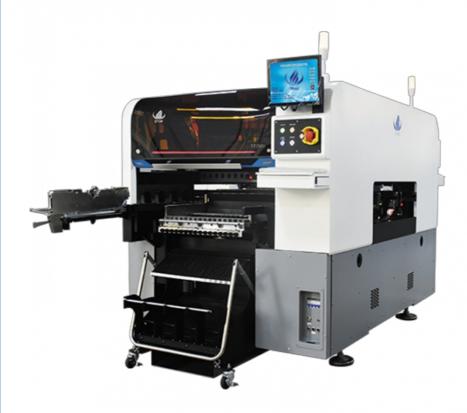

# 20 Heads Two Models High Speed Pick And Place Machine SMD Mounting Machine

# 20 heads automatic smd mounting machine high speed smd placement machine led lights assembly machine with 80000CPH

#### Features of SMT PICK AND PALCE MACHINE

YT20S Placement machine with high-speed multi modular head,each head with 10 nozzles,both high speed and intelligent with light compact desion.modular head with Brans New Flight vision Camera,improve recognition performence,size up to 40\*40mm,apply to BGA or csp.etc.Each placement head with independent detection,which improves the stability

YT20S pick and place machine with high precision and fixed flight camera, Components with less than 40\*40 mm or height less than 20mm can be used to high precision identification.

| PCB size        | Max pcb size:500*450mm min size:50*50mm                     |
|-----------------|-------------------------------------------------------------|
| Software        | R&D independently                                           |
| Mounitng speed  | 80000CPH                                                    |
| Drive way       | High-end magnetic linear motor + servo motor                |
| Nozzles         | Double side :20 pcs                                         |
| feeder station  | 32 PCS Tape reel packages:64 PCS                            |
| Feeding way     | intelligent double head feeder                              |
| Component range | min 0201~40*40mm tape reel packages and IC tray feeder etc. |
| Camera          | 4 sets camera                                               |
| power           | 380V 50 hz                                                  |