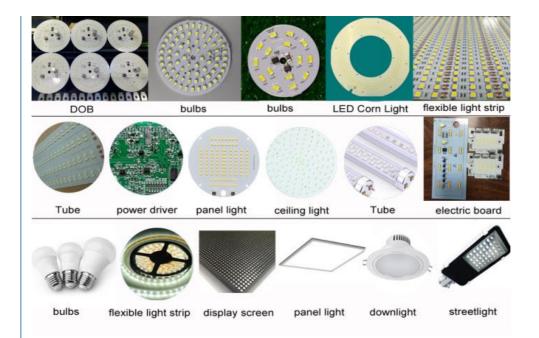

-------------------------------------|
| Software        | R&D independently                                           |
| Mounitng speed  | 80000CPH                                                    |
| Drive way       | High-end magnetic linear motor + servo motor                |
| Nozzles         | Double side :20 pcs                                         |
| feeder station  | 32 PCS Tape reel packages:64 PCS                            |
| Feeding way     | intelligent double head feeder                              |
| Component range | min 0201~40*40mm tape reel packages and IC tray feeder etc. |
| Camera          | 4 sets camera                                               |
| power           | 380V 50 hz                                                  |



## **Application**



#### **Our Company**

Efficient team: We provide the most systematic solution for you. The best suggestions of full SMT line equipment according to your budget and site.

Competitive price: We are directly manufacture of the ETON pick and place machine, so we can give you the best competitive price with high quality materials.

High quality: We have strictly quality control during all production from raw materials to the finished machine.

High efficiency: All machines parts are made by ourselves, so it's convenient to control the time schedule and quality timely.



#### After-sale Service

we will send our engineer to your factory to install machine and training freely.

We have service office in india, and have indian engineer in delhi and mumbai. Can support quickly. Standard warrant