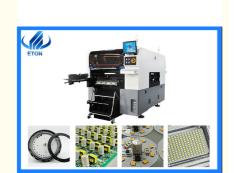

# 20 Heads Two Models High Speed Pick And Place Machine SMD Mounting Machine

# 20 heads automatic smd mounting machine high speed smd placement machine led lights assembly machine with 80000CPH

#### Features of SMT PICK AND PALCE MACHINE

YT20S Placement machine with high-speed multi modular head,each head with 10 nozzles,both high speed and intelligent with light compact desion.modular head with Brans New Flight vision Camera,improve recognition performence,size up to 40\*40mm,apply to BGA or csp.etc.Each placement head with independent detection,which improves the stability

YT20S pick and place machine with high precision and fixed flight camera, Components with less than 40\*40 mm or height less than 20mm can be used to high precision identification.

| PCB size        | Max pcb size:500*450mm min size:50*50mm                     |
|-----------------|-------------------------------------------------------------|
| Software        | R&D independently                                           |
| Mounitng speed  | 80000CPH                                                    |
| Drive way       | High-end magnetic linear motor + servo motor                |
| Nozzles         | Double side :20 pcs                                         |
| feeder station  | 32 PCS Tape reel packages:64 PCS                            |
| Feeding way     | intelligent double head feeder                              |
| Component range | min 0201~40*40mm tape reel packages and IC tray feeder etc. |
| Camera          | 4 sets camera                                               |
| power           | 380V 50 hz                                                  |