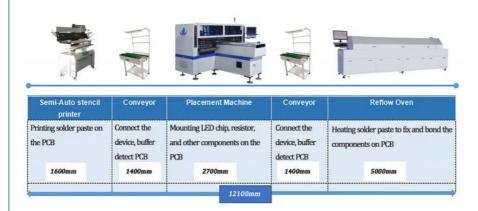

#### **SMT Production Line**

- 1. Include automatic pick and place machine, solder paste stencil printer, reflow ovens machine, conveyor, Excellent combination
- 2. From print solder paste to mounting components, the whole smt line is equipment, you just need to decide the product, we give you best suggestion for the production line
- 3. Flexible. We can provide automatic line or semiautomatic line. It is flexible and decide by you.
- 4. Much save cost. Buy from one manufacturer save time, save money, much easy for after sales service.

We can provide whole line solution if you want, we are very professional on SMT field. The following is the semi-automatic production line of F7S machine: