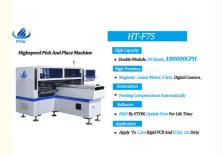

# **Product Specification**

Warranty: 1 YearApplicable Components: 0402Condition: New

• Mounting Speed: 180000 CPH

Product Name: Place Machine\ LED Mounter\LED Assembly

Machine

• Type: Automatic

• Highlight: 180K CPH LED Bulb Making Machine,

#### **Parameter**

| HT-F7S                                                                     |
|----------------------------------------------------------------------------|
| Max:1200*330mm Min:100*100mm                                               |
| Adjustable pressure pneumatic                                              |
|                                                                            |
| Windows7                                                                   |
| R&D independently                                                          |
|                                                                            |
| 180000 CPH                                                                 |
| LED 3014/3020/3528/5050 and capacitors, resistors, bridge rectifiers, etc. |
| 380AC 50 HZ                                                                |
| High-end magnetic linear motor+ Servo motor                                |
|                                                                            |
| 68 PCS                                                                     |
| 34 PCS                                                                     |
| Electric feeder with double motor                                          |
|                                                                            |