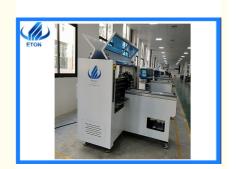

#### LED bulb making mounter 180K 5 sets camera pick and place machine

#### **Application of F7S Mounter**

F7S is the super high speed pick and place machine, it is suitable for mounting board within 1.2 meters. Widely apply to rigid PCB and flexible PCB. And suitable for mounting led chip, resistor, bridge, RGB, etc.