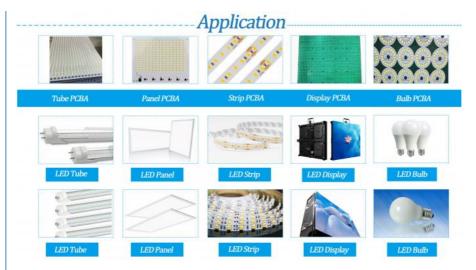

#### **Application of F7S Mounter**

F7S is the super high speed pick and place machine, it is suitable for mounting board within 1.2 meters. Widely apply to rigid PCB and flexible PCB. And suitable for mounting led chip, resistor, bridge, RGB, etc.

So F7S very suitable for led module lighting, such as LED TUBE, Strip, panel, street light, display, etc.