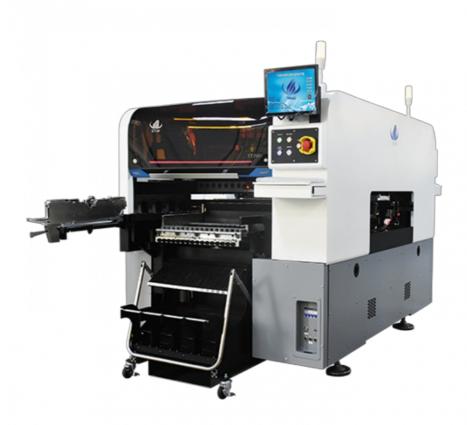

# ETON YT20S Fastest Pick And Place Machine Automatic LED Lights Assembly Machine

# High quality SMT pick and place equipment smd pick and place machine for PCB with 80000CPH high speed

# Adventage of YT20S smd pick and place machine

1. New function: The placement head adopt independent vacuum detetion , improve placement performence. Improve the stability of the equipment and the reliability of the product.

# **Product Specification**

| • Highlight:                         | CCC Fastest Pick And Place Machine,<br>BGA Fastest Pick And Place Machine,<br>SMT LED Lights Assembly Machine |
|--------------------------------------|---------------------------------------------------------------------------------------------------------------|
| • Visual Camera:                     | 2 Sets Of Imported Camera                                                                                     |
| <ul> <li>Total Weight:</li> </ul>    | 2000kg                                                                                                        |
| • Power:                             | 380AC 50HZ                                                                                                    |
| • Type:                              | SMT Machine Related Products,New                                                                              |
| • Dimension:                         | 2088*1686*1375mm                                                                                              |
| Applicable Components:               | 04025050,SOP,TQFP,BGA,etc                                                                                     |
| • Drive Way:                         | High-end Magnetic Linear Motor +servo<br>Motor                                                                |
| Place Of Origin:                     | China                                                                                                         |
| <ul> <li>Mounting Speed:</li> </ul>  | 90000CPH                                                                                                      |
| <ul> <li>Mounting Height:</li> </ul> | <36mm                                                                                                         |
| • Name:                              | Pick And Place Machine                                                                                        |
|                                      |                                                                                                               |