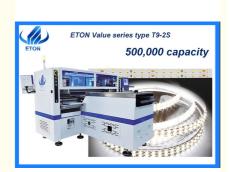

# 500K CPH SMT Pick And Place Machine Four Groups Placement Head For LED 3020/2835/5050

## Four groups of placement head 500,000 CPH SMT pick and place machine

Ultra high speed capacity: 500,000 CPH

Intelligent electric feeder, supporting high-speed machine series.

Adjust the conveying platform according to various roll to roll strip, range 250±10 mm, the max length range is 1M per cycle. The distance of feeder station can be flexibly adjusted to achieve group picking and group placing, so as to realize the function of two time picking and once placing.