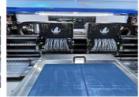

## Four groups of placement head 500,000 CPH SMT pick and place machine

#### Machine main features

Wide components range: High speed modular heads apply to LED 3014/3020/2835/5050 and resistors, capacitors, bridge rectifiers etc.

Unique design component leaking detection and individual component refill function. Recognition camera record the component leaking position of PCB, and fill the missing component accordingly.

Ultra high speed capacity: 500,000 CPH

Intelligent electric feeder, supporting high-speed machine series.

Adjust the conveying platform according to various roll to roll strip, range 250±10 mm, the max length range is 1M per cycle. The distance of feeder station can be flexibly adjusted to achieve group picking and group placing, so as to realize the function of two time picking and once placing.