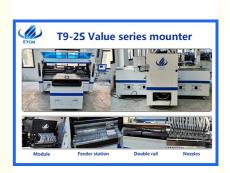

## **Product Specification**

• Warranty: 1 Year

Name: SMT T9-2S Pick And Place Machine

Application: SMD Production Line

• Power Supply: 380AC 50HZ

Condition: NewWeight: 3100 Kg

• Mounting Speed: Double Side: 500,000 CPH Single Side:

#### Machine main parameter

| Model            | T9-2S                                                        |
|------------------|--------------------------------------------------------------|
| Dimension        | (L)3454*(W)3035*(H)1777 mm                                   |
| Total weight     | 3100 kg                                                      |
| PCB size         | 250(±10)mm* Any length                                       |
| PCB thickness    | 0.1-0.5 mm                                                   |
| PCB clamping     | Vacuum adsorption, cylinder clamping, track width adjustable |
| ,                | Group picking and group placing                              |
| Mounting mode    | Double rail + Four groups of placement heads                 |
| No. of camera    | 10 sets (Digital camera)                                     |
|                  | R&D independently                                            |
| Repeat precision | ±0.05 mm                                                     |

#### Machine main part