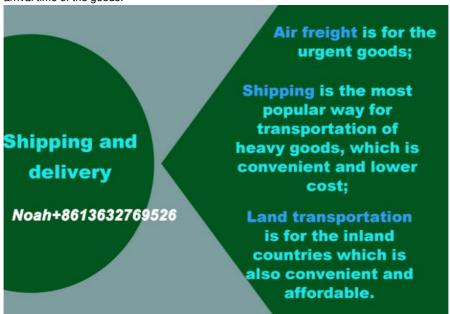

## **Shipping and Delivery**

Land transportation: suitable for inland countries and it is affordable;

Air freight: for urgent good, and it is the most expensive transportation way;

Shipping: It's suitable for heavy goods, and the convenience and lower cost of shipping which is easy for clients to accept the arrival time of the goods.