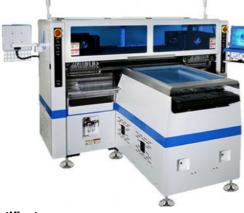

## **Product Specification**

• Warranty: 1 Year

Name: SMT T9-2S Pick And Place Machine

Application: SMD Production Line

• Power Supply: 380AC 50HZ

Condition: NewWeight: 3100 Kg

• Mounting Speed: Double Side: 500,000 CPH Single Side:

250,000 CPH (Optimum Speed)

• Dimension: (L)3454\*(W)3035\*(H)1777 Mm

• Feeders: Double Side: 136 PCS (Single Side: 68 PCS)

Pcb Thickness: 0.1-0.5 Mm
Positioning Accuracy: ±0.05 Mm

Highlight: 500K CPH SMT Pick And Place Machine,

#### Machine main parameter

| Model            | T9-2S                                                        |
|------------------|--------------------------------------------------------------|
| Dimension        | (L)3454*(W)3035*(H)1777 mm                                   |
| Total weight     | 3100 kg                                                      |
| PCB size         | 250(±10)mm* Any length                                       |
| PCB thickness    | 0.1-0.5 mm                                                   |
| PCB clamping     | Vacuum adsorption, cylinder clamping, track width adjustable |
| ,                | Group picking and group placing                              |
| Mounting mode    | Double rail + Four groups of placement heads                 |
| No. of camera    | 10 sets (Digital camera)                                     |
|                  | R&D independently                                            |
| Repeat precision | ±0.05 mm                                                     |