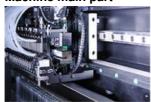

#### Machine main part

#### Machine main features

Wide components range: High speed modular heads apply to LED 3014/3020/2835/5050 and resistors, capacitors, bridge rectifiers etc.

Unique design component leaking detection and individual component refill function. Recognition camera record the component leaking position of PCB, and fill the missing component accordingly.