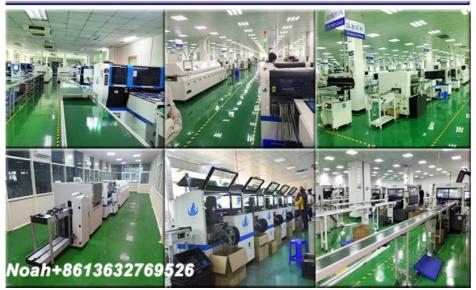

|
| PCB clamping     | Vacuum adsorption, cylinder clamping, track width adjustable |
| Mounting way     | Group picking and group placing                              |
| Mounting mode    | Double rail + Four groups of placement heads                 |
| No. of camera    | 10 sets (Digital camera)                                     |
| Software         | R&D independently                                            |
| Repeat precision | ±0.05 mm                                                     |

#### Market

ETON company which not only provide our high speed SMT machine in Chinese market, but also overseas market to let our customer enjoy one site service, efficient production and low consumption.



# **Customer group photo and customer factory**



# **SMT Line solution**



#### Related machine

We can provide a whole SMT production line, led light production line:

- 1. Pick and place machine
- 2. Loader machine
- 3. Conveyor machine
- 4. Stencil printer machine
- 5. Reflow oven machine
- 6. Unloader machine
- 7. Solder paste mixer



#### **Our Exhibitions**

Eton has participated in many exhibitions of foreign countries, such as India Mumbai Exhibition, India Delhi Exhibition, Egypt Exhibition, Turkey Exhibition, Pakistan Exhibition, etc and trading with more than 30 countries. Furthermore, we have took part in our domestic large exhibition, like Guangzhou Guangya Exhibition, Shanghai Munich Exhibition, Chongqing LED light Exhibition, etc.



#### **FAQ**

Q. What is your actual speed of your products?

A. For the actual speed