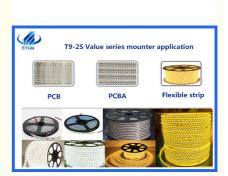

## **Product Specification**

• Warranty: 1 Year

Name: SMT T9-2S Pick And Place Machine
Application: LED Any Length Of Flexible Strip

• Power Supply: 380AC 50HZ

Product Name: Automatic SMT Pick And Place Machine

#### Description

Wide components range: High speed modular heads apply to LED 3014/3020/2835/5050 and resistors, capacitors, bridge rectifiers etc.

Unique design component leaking detection and individual component refill function. Recognition camera record the component leaking position of PCB, and fill the missing component accordingly.

Ultra high speed capacity: 500,000 CPH

Intelligent electric feeder, supporting high-speed machine series.

Adjust the conveying platform according to various roll to roll strip, range 250±10 mm, the max length range is 1M per cycle. The distance of feeder station can be flexibly adjusted to achieve group picking and group placing, so as to realize the function of two time picking and once placing.