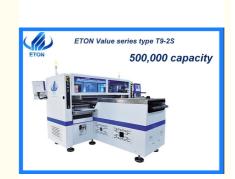

# 250mm FPCB SMT Machine Super Speed Four Placement Head For Any Length Flexible Strip

## **Product Specification**

• Warranty: 1 Year

Name: SMT T9-2S Pick And Place Machine
Application: LED Any Length Of Flexible Strip

• Power Supply: 380AC 50HZ

Product Name: Automatic SMT Pick And Place Machine

• Weight: 3100 Kg

• Mounting Speed: Double Side: 500,000 CPH Single Side:

250,000 CPH (Optimum Speed)

• Dimension: (L)3454\*(W)3035\*(H)1777 Mm

Pcb Thickness: 0.1-0.5 Mm
Positioning Accuracy: ±0.05 Mm

Highlight: FPCB SMT Machine, Flexible LED SMT Machine

Ultra high speed capacity: 500,000 CPH

Intelligent electric feeder, supporting high-speed machine series.

Adjust the conveying platform according to various roll to roll strip, range 250±10 mm, the max length range is 1M per cycle. The distance of feeder station can be flexibly adjusted to achieve group picking and group placing, so as to realize the function of two time picking and once placing.