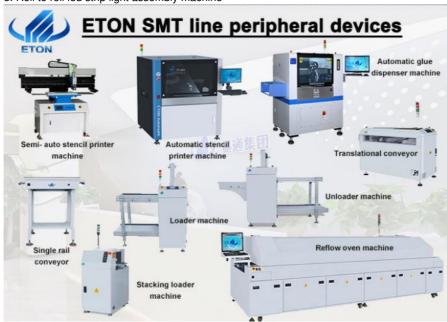

#### Related machine

We can provide a whole SMT production line, led light production line:

- 1. Pick and place machine
- 2. Loader machine
- 3. Conveyor machine
- 4. Stencil printer machine
- 5. Reflow oven machine
- 6. Unloader machine
- 7. Solder paste mixer