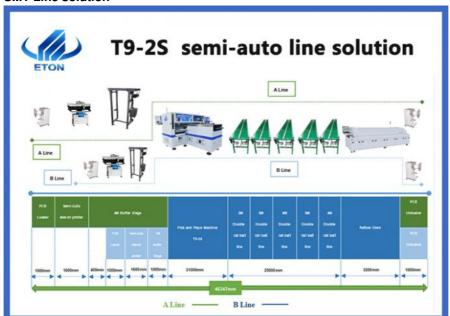

|
| PCB clamping     | Vacuum adsorption, cylinder clamping, track width adjustable |
| Mounting way     | Group picking and group placing                              |
| Mounting mode    | Double rail + Four groups of placement heads                 |
| No. of camera    | 10 sets (Digital camera)                                     |
| Software         | R&D independently                                            |
| Repeat precision | ±0.05 mm                                                     |

#### Market

ETON company which not only provide our high speed SMT machine in Chinese market, but also overseas market to let our customer enjoy one site service, efficient production and low consumption.



# **Customer group photo and customer factory**



# **SMT Line solution**



#### Related machine

We can provide a whole SMT production line, led light production line:

- 1. Pick and place machine
- 2. Loader machine
- 3. Conveyor machine
- 4. Stencil printer machine
- 5. Reflow oven machine
- 6. Unloader machine
- 7. Solder paste mixer



#### **Our Exhibitions**

Eton has participated in many exhibitions of foreign countries, such as India Mumbai Exhibition, India Delhi Exhibition, Egypt Exhibition, Turkey Exhibition, Pakistan Exhibition, etc and trading with more than 30 countries. Furthermore, we have took part in our domestic large exhibition, like Guangzhou Guangya Exhibition, Shanghai Munich Exhibition, Chongqing LED light Exhibition, etc.



#### **FAQ**

Q. What is your actual speed of your products?

A. For the actual speed of the machine which is con