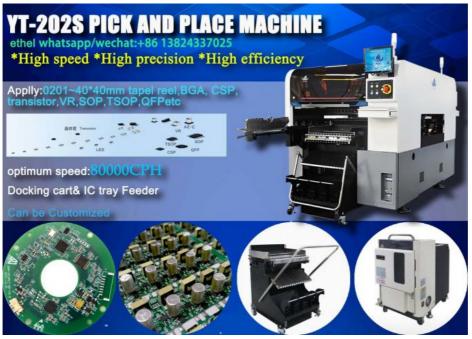

# High Precision LED Bulb Pick And Place Machine 80000CPH For 0201 Components

2.Under optimal conditions, the production capacity can reach 80000CPH, and the precision is very high, and the minimum mounted components can reach 0201.

#### 1.Machine head:

(1). This machine adopted High-speed multi modular head(NON replace modular head), apply to ultra small chip 0201~40\*40mm large chip, wider component range.

(2).It equipped with 20 heads, Each placement head with independent detection function, which improves the stability of the equipment and the reliability of the product.

(3).Adopt High-end magnetic linear motor, servo system and multi function modular head, the optimum placement speed reach 80000 CPH.