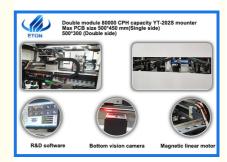

# **Product Specification**

- Dimension:
- 2788\*1686\*1375mm

50 Sets per month

- 1700kg
- PCB Size:

Weight:

- PCB Thickness:
- Mounting Height:
- Mounting Precision:
- No.of Camera:
- Components:
- Mounting Speed:
- No. Of Feeders Station:
- No. Of Head:
- Highlight:

- Max Size:500\*450mm(single PCB) 500\*300mm(double PCB) Min Size:50\*50mm
- 0.5-4.5mm

≤20mm

±0.02mm

Tray Feeder Etc.

80000CPH

4 PCS

- Feeding Way:

#### Machine main parameter:

| Model                           | YT202S                                                                                                                              |
|---------------------------------|-------------------------------------------------------------------------------------------------------------------------------------|
| Dimension(L*W*H)                | 2788*1686*1375mm                                                                                                                    |
| Weight                          | 1700kg                                                                                                                              |
| PCB length width                | Max size:500*450mm(single PCB)<br>500*300mm(double PCB)                                                                             |
|                                 | Min size:50*50mm                                                                                                                    |
| PCB thickness                   | 0.5~4.5mm                                                                                                                           |
| Mounting height                 | ≤20mm                                                                                                                               |
| Mounting precision              | ±0.02mm                                                                                                                             |
| No.of camera                    | 4 PCS                                                                                                                               |
|                                 | Bottom vision camera recognition                                                                                                    |
|                                 | Vision alignment, Mark correction                                                                                                   |
| Components                      | 0201~40*40mm Tape reel packages and IC tray feeder etc.                                                                             |
| Optimum mounting speed 80000CPH |                                                                                                                                     |
| No. Of feeders station          | Double side docking cart slot:32PCS ,Tape reel packages:64pcs<br>(Single side docking cart slot:16PCS ,Tape reel<br>packages:32pcs) |
| No. Of head                     | Double side:20pcs(single side:10pcs)                                                                                                |
| X,Y Axis drive way              | High-end magnetic linear motor+Servo motor                                                                                          |
| Feeding way                     | Intelligent Double head Feeder                                                                                                      |