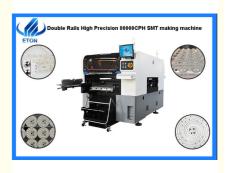

### LED Bulb Pick And Place Machine Apply 0201 components 80000CPH

2.Under optimal conditions, the production capacity can reach 80000CPH, and the precision is very high, and the minimum mounted components can reach 0201.