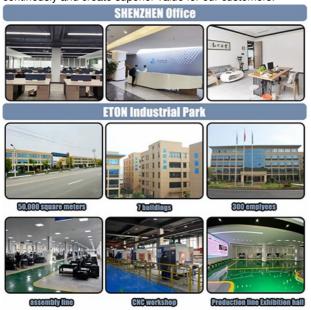

## **ETON Profile**

Shenzhen ETON Automation Equipment CO., LTD. is one of very few high-tech manufacturers committed to provide "professional, high efficiency, low consumption" automatic high-speed SMT pick and place machine for customers, combining product development, production, sales and service as one. At present, as for the series "HT" high-speed and multi-functional machine, speed is the world's fastest. "Speed" and "Stability" are the core competencies of ETON, technology innovation and strict quality management principles coupled with excellent service, to enable us provide better professional full SMT solution continously and create superior value for our customers.

Q.What is your merits of the machine to others production?

A. Initially, we have a strong R&D department for studying our productions, and our clients can enjoy free up-grade of the machine to get latest information about technology and equipment, besides, we have a 52000 square meters industrial park to serve the production, assembly, and commissioning of our machines.