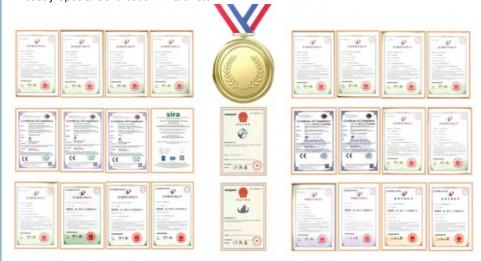

## Certification

ETON obtains a number of intellectual property technologies, including 9 invention patents, 112 Practical patents, 12 software copyrights.ETON is rated as "Shenzhen high-tech enterprise" "Guangdong high-tech enterprise" "China high-tech

enterprise""Shenzhen TOP Brand" "2015 LED Technology Innovation Award" "The 4th China LED First Innovation Award" "Industry Special Contribution Award" etc.