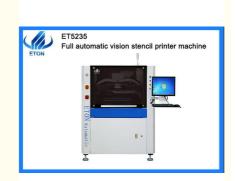

# 2 Independent Direct LED Assembly Equipment Full Automatic Stencil Printer

# **Product Specification**

• Weight: 700KG

Usage: Tube PrinterCondition: 100% OriginalPlate Type: Screen Printer

Provided: Overseas

• Automatic Grade: Automatic

• Warranty: 1 Year

Product Name: SMT Stencil Printer

Pcb Thickness: 0.6~6

• Highlight: LED Assembly Stencil Printer,

LED Assembly Automatic Stencil Printer,

**Full Automatic Stencil Printer** 

### Technical parameter

| reclinical parameter     |                                                |
|--------------------------|------------------------------------------------|
| Screen Frames max size   | 737mm                                          |
| Screen Frames min size   | 470mm                                          |
| Screen Frames thickness  | 25~40mm                                        |
| PCB size(L* W)           | Max size:520mm*350mm                           |
|                          | Min size:50mm*50mm                             |
| PCB Thickness            | 0.6-6mm                                        |
| PCB warpage              | 1%(Max PCB diagonal)                           |
| Transport height         | 900±20mm                                       |
| Transport direction      | Left-Right; Right-Left; Left-Left; Right-Right |
| Transport speed          | Max 1200mm/s Programmable                      |
| Squeegee pressure        | 0~10kg/cm                                      |
| Squeegee angle           | 55 Standard                                    |
| Squeegee type            | Steel scraper(Standard),PV scraper(Option)     |
| Stencil separation speed | 0.1~20mm/sec Programmable                      |
| Cleaning system          | Dry,Wet,Vacuum (Programmable)                  |
| Table adjustment ranges  | X:±5mm;Y:±5mm;0:±2                             |
| Printing accuracy        | ±0.025mm                                       |
| Cycle time               | ≤9s (Exclude printing & cleaning)              |
| Product changeover       | <5Min                                          |
| Air required             | 2                                              |
| Power input              | 4.5~6kg/cm                                     |
| Control method           | AC:220±10%,50/60HZ 1Φ3KW                       |
| Dimension                | PC control                                     |
| Weight                   | 1240(L)×1450(W)×1650(H)mm                      |
|                          |                                                |