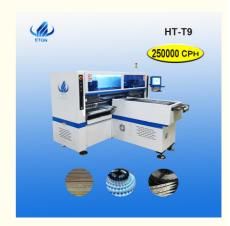

# 250000 CPH 68 heads 5 PCS Digital Camera LED highspeed PCB making machine

# HT-T9: 250000 CPH 5 PCS Digital Camera LED highspeed PCB making machine Introduction

Dual arm four module ,17 nozzles for each mounting part , part A or part B can be mounted separately or synchronously . Dual arm magnetic linear high speed mounter for flexible strip(no wire), Producing 4 types materials at the same time capacity reach 250000 CHP.

#### **Product Parameters**

| Model                 | HT-T9                                                             |
|-----------------------|-------------------------------------------------------------------|
| Length                | 3100mm                                                            |
| Width                 | 2300mm                                                            |
| Height                | 1550mm                                                            |
| Total Weight          | 1700kg                                                            |
| PCB size(L* W)        | 250mm*any length                                                  |
| PCB Thickness         | 0.5-1.5mm                                                         |
| PCB Clamping          | Vacuum adsorption,cylinder clamping, track width adjustable       |
| No.of camera          | 5setsDigital camera(Digital camera)                               |
| Components            | LED3014/3020/3528/5050,capacitors,resistors,bridge rectifiers etc |
| No.of feeders station | 68PCS                                                             |
| No.of nozzles         | 68PCS                                                             |