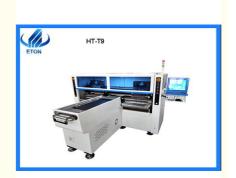

# 250000 CPH 68 heads 5 PCS Digital Camera LED highspeed PCB making machine

# HT-T9: 250000 CPH 5 PCS Digital Camera LED highspeed PCB making machine Introduction

Dual arm four module ,17 nozzles for each mounting part , part A or part B can be mounted separately or synchronously . Dual arm magnetic linear high speed mounter for flexible strip(no wire), Producing 4 types materials at the same time capacity reach 250000 CHP.

#### **Product Parameters**

| Model                 | HT-T9                                                             |
|-----------------------|-------------------------------------------------------------------|
| Length                | 3100mm                                                            |
| Width                 | 2300mm                                                            |
| Height                | 1550mm                                                            |
| Total Weight          | 1700kg                                                            |
| PCB size(L* W)        | 250mm*any length                                                  |
| PCB Thickness         | 0.5-1.5mm                                                         |
| PCB Clamping          | Vacuum adsorption,cylinder clamping, track width adjustable       |
| No.of camera          | 5setsDigital camera(Digital camera)                               |
| Components            | LED3014/3020/3528/5050,capacitors,resistors,bridge rectifiers etc |
| No.of feeders station | 68PCS                                                             |
| No.of nozzles         | 68PCS                                                             |