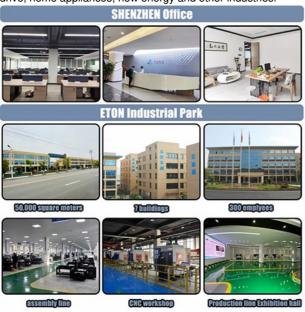

#### About us

Shenzhen ETON Automation Equipment Co.,Ltd. was founded in 2011. It is a manufacturing and process solution provider focusing on R&D, production, sales and service of SMT high-speed pick and place machines and SMT peripheral automation equipment. The company has SMT high-speed pick and place machine division, precision solder paste stencil printer division, high-speed precision dispensing equipment division, and SMT peripheral automation equipment division.

ETON is not only in the leading position in the field of photoelectric high-speed placement machines, but also has made breakthrough progress in the field of SMT high-speed placement machines. It has successfully developed a variety of cost-effective SMT high-speed universal placement machines, which are widely used in lighting, LED display, electronics field, power drive, home appliances, new energy and other industries.