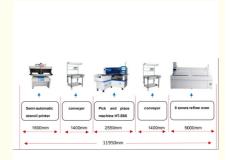

#### **SMT Line solution**

A whole semi automatic line which needs several devices for a whole semi production, as semi auto stencil printer machine, conveyor, pick and place machine and reflow oven etc.