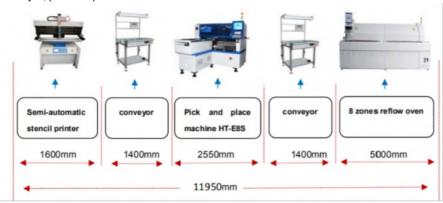

#### **SMT Line solution**

A whole semi automatic line which needs several devices for a whole semi production, as semi auto stencil printer machine, conveyor, pick and place machine and reflow oven etc.