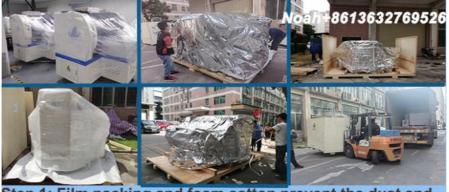

#### Packages

Our package step is follow the blowing:

- STEP 1: Film packaging to prevent the dust and water;
- STEP 2: Packing in a foam cotton stretch a film to protect the outside of the machine;
- STEP 3: Vacuum paper package and moisture proof bag, to keep dry during the transportation;
- STEP 4: Equip with sturdy wooden boxes to ensure the safety of the machine, then transportation by trucks to the specified port.

Delivery: by sea, air, land transport.

Step 1: Film packing and foam cotton prevent the dust and water to preotect the machine;

Step 2: Vacuum package and moisture proof bag, to keep dry of the machine during transportation;

Step 3: Equip with sturdy wooden box and transported by trucks to the specific port.