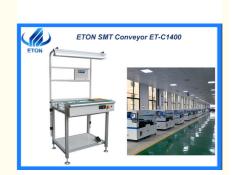

# SMT LED flexible strip 1m 1.4m manual insertion conveyor

#### Description

The conveyor is used for connection between SMT production lines, and can also be used for PCB buffering, inspection, testing or manual insertion of electronic components.

Conveyor generally includes: a rack, two conveyor belts that rotate in parallel on the rack, the circuit board is placed on the two conveyor belts for transportation, and the existing conveyor belts are generally fixed on the rack, so that the two The width of the circuit boards conveyed on the conveyor belt is limited, so that it is not convenient to convey circuit boards of different sizes, so that the applicability of conveyor is low.