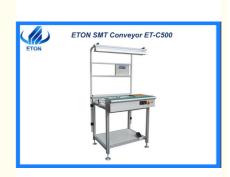

# Industrial control panel SMT production 5MM flat belt conveyor

## Industrial control panel SMT production 5MM flat belt conveyor

## **Description**

| Model                               | ET-C500                        |
|-------------------------------------|--------------------------------|
| Steel frame structure, rail length  | L=500                          |
| Width adjustment range              | 50 350 mm                      |
| PCB size                            | 500*350 mm                     |
| Transmission height                 | 920±20                         |
| Transmission                        | 5MM flat belt conveyor         |
| Speed                               | Adjustable from 0.5 to 9 m/min |
| Motor                               | One set of 25 W stepper motor  |
| Control                             | Industrial control panel       |
| Transmission Direction              | Single (left → right )         |
| One section of control, two Sensors |                                |