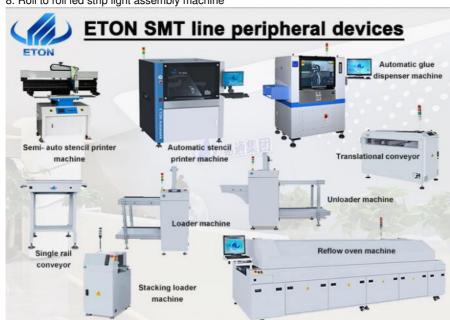

### Related machine

We can provide a whole SMT production line, led light production line:

- 1. Pick and place machine
- 2. Loader machine
- 3. Conveyor machine
- 4. Stencil printer machine
- 5. Reflow oven machine
- 6. Unloader machine
- 7. Solder paste mixer
- 8. Roll to roll led strip light assembly machine