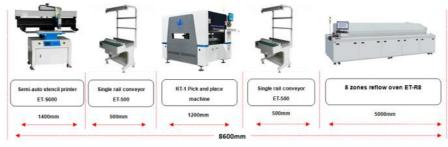

#### **SMT Line solution**

The SMT production line has two schemes: **semi-automatic and fully automatic line**. If you are just starting to do it, I suggest you do a semi-automatic production line, which **can effectively save your cost**.

### Related machine

We can provide a whole SMT production line, led light production line:

- 1. Pick and place machine
- 2. Loader machine
- 3. Conveyor machine
- 4. Stencil printer machine
- 5. Reflow oven machine
- 6. Unloader machine
- 7. Solder paste mixer
- 8. Roll to roll led strip light assembly machine