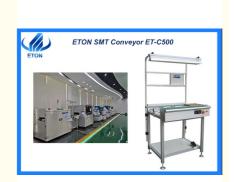

# Industrial control panel SMT production 5MM flat belt conveyor

## Industrial control panel SMT production 5MM flat belt conveyor

## **Description**

| Model                               | ET-C500                        |
|-------------------------------------|--------------------------------|
| Steel frame structure, rail length  | L=500                          |
| Width adjustment range              | 50 350 mm                      |
| PCB size                            | 500*350 mm                     |
| Transmission height                 | 920±20                         |
| Transmission                        | 5MM flat belt conveyor         |
| Speed                               | Adjustable from 0.5 to 9 m/min |
| Motor                               | One set of 25 W stepper motor  |
| Control                             | Industrial control panel       |
| Transmission Direction              | Single (left → right )         |
| One section of control, two Sensors |                                |